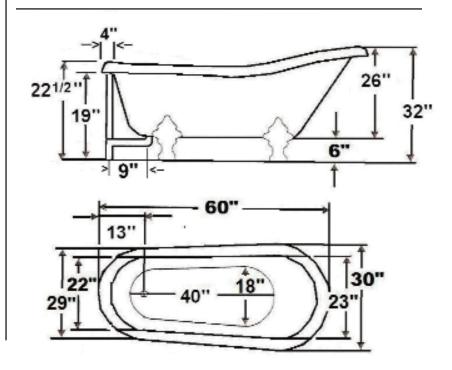

# DOUBLE ACRYLIC SLIPPER TUB

Cat. No. ADTS60

L: 60" W: 30"

H: 22 1/2" (from floor) short end

32" (from floor) tall end

Depth to Overflow: 13"