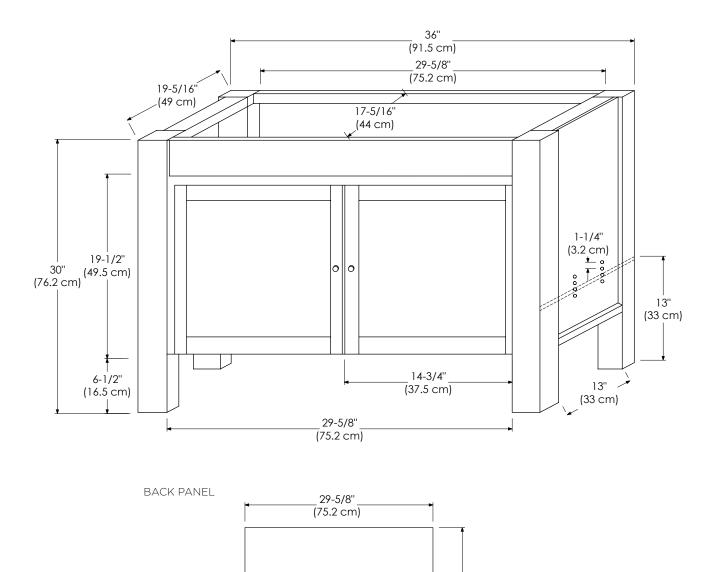

## DEVON 23" / 31" / 36"

SPECIFICATION SHEET

CONTEMPO COLLECTION

ROUBOM

MODEL: 032536-1-FINISH 032536-3-FINISH

Soft Close Wood or Frosted Glass doors Matching finish throughout the interior Extend design with Optional 12", 13" & 18" Drawer Bridge, 15" Shelf Bridge and 35" max Bridge Panel Optional Metal Feet in Polished Chrome (PC) and Brushed Nickel (BN) Matching Mirror, Medicine Cabinet and Wall Cabinet