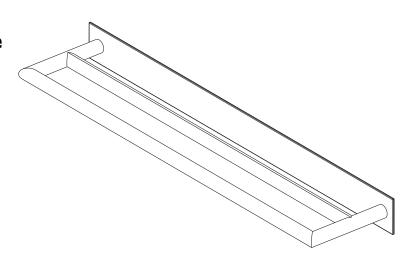

## Double Towel Bar

## 2822-24

The Double Towel Bar shall be made of solid brass construction. Double Towel Bar shall complement Ginger Surface product series. Double Towel Bar shall be Ginger Model 2822-24/\_\_\_\_.