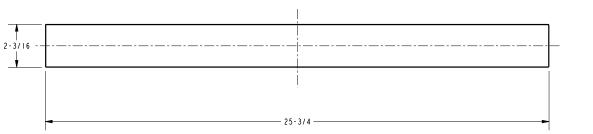

|                   |  |
|                 |                      |                   |  |
|                 |                      |                   |  |
|                 |                      |                   |  |

| Product Specification: | Add "Length Indicator and Color / Finish" suffix to Model number, below |
|------------------------|-------------------------------------------------------------------------|
|------------------------|-------------------------------------------------------------------------|

The Double Towel Bar shall be made of solid brass construction. Double Towel Bar shall complement Ginger Surface product series. Double Towel Bar shall be Ginger Model 2822-24/\_\_\_\_.

### 2822-24

### **Product Dimensions** (units are in inches)