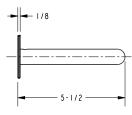

|                   |  |
|                 |                      |                   |  |
|                 |                      |                   |  |
|                 |                      |                   |  |

| Product Specification: | Add "Length Indicator and Color / Finish" suffix to Model number, below |
|------------------------|-------------------------------------------------------------------------|
|------------------------|-------------------------------------------------------------------------|

The Double Towel Bar shall be made of solid brass construction. Double Towel Bar shall complement Ginger Surface product series. Double Towel Bar shall be Ginger Model 2822-24/\_\_\_\_.

### 2822-24

### **Product Dimensions** (units are in inches)