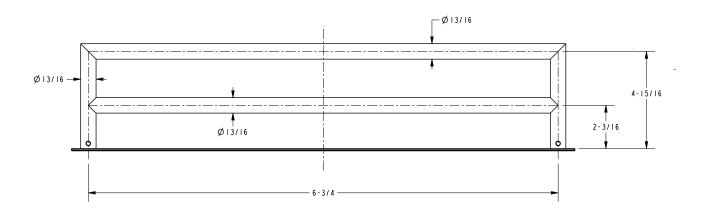

|                   |  |
|                 |                      |                   |  |
|                 |                      |                   |  |
|                 |                      |                   |  |

| Product Specification: | Add "Length Indicator and Color / Finish" suffix to Model number, below |
|------------------------|-------------------------------------------------------------------------|
|------------------------|-------------------------------------------------------------------------|

The Double Towel Bar shall be made of solid brass construction. Double Towel Bar shall complement Ginger Surface product series. Double Towel Bar shall be Ginger Model 2822-24/\_\_\_\_.

### 2822-24

### **Product Dimensions** (units are in inches)