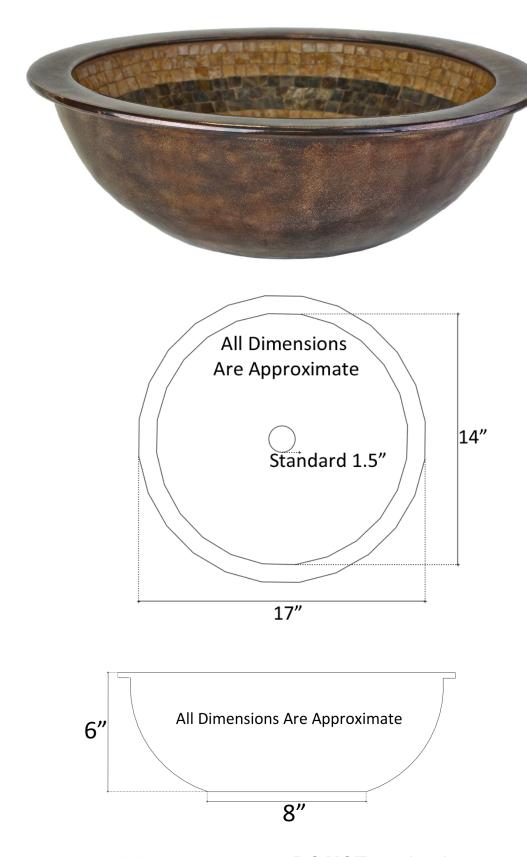

## Large Wok CM02 B

DIMENSIONS WILL VARY. DO NOT use this sheet as a guide for countertop cuts. Ph 866-395-8377 F 800-211-6444 www.linkasink.com