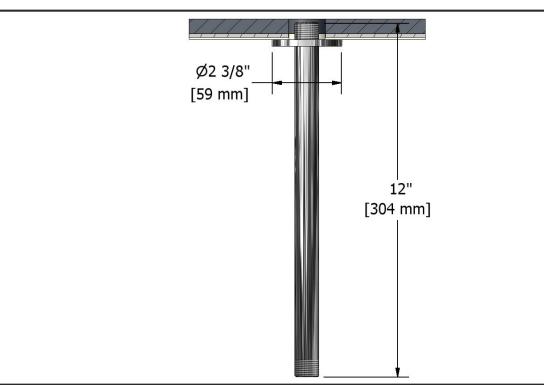

30 cm (12") vertical shower arm **507XX** 

# **Specifications** Descriptions

- <sup>1</sup>/<sub>2</sub>" inlet male NPT
- Round flange