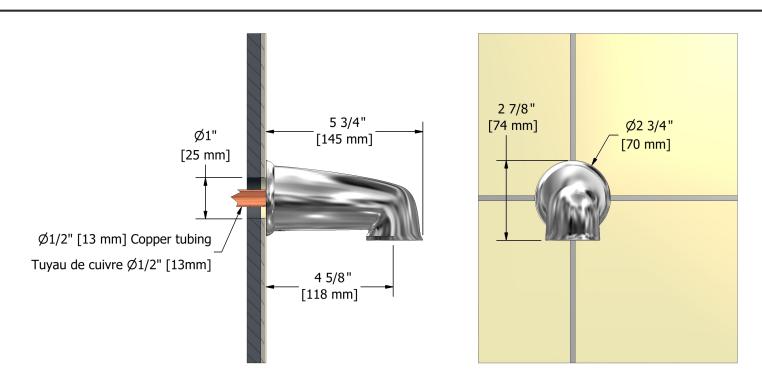

# **Specifications**

# **Descriptions**

• ½" copper slip fit inlet

## Available colors

• C : Chrome

• BN : Brushed nickel (PVD)

• PN: Polished nickel (PVD)

### **Certifications**

- CSA B125.1
- ASME A112.18.1
- CMR248 Approval





Sizes, models and finishes may differ from thoses presented.

#### Warranty

The Riobel inc. product carries a limited LIFETIME warranty on the finish Chrome, Gold (PVD), Brushed nickel (PVD), Night brushed (PVD), Polished nickel (PVD) and all working parts and is guaranteed from the initial date of purchase against all manufacturing defects. Other finished 1 year.

#### **Customer Service**