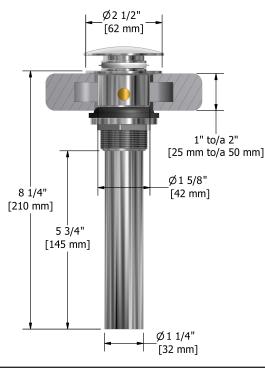

Lavatory push drain with overflow **DB170XX** 



# Specifications

# **Descriptions**

• Push drain

# • Ø1¼" tail piece

## Available colors

- C : Chrome
- BN : Brushed nickel (PVD)
- PN : Polished nickel (PVD)

#### **Certifications**

- CMR248 Approval
- CSA B125.2
- ASME A112.18.2



Sizes, models and finishes may differ from thoses presented.

### Warranty

The Riobel inc. product carries a limited LIFETIME warranty on the finish Chrome, Gold (PVD), Brushed nickel (PVD), Night brushed (PVD), Polished nickel (PVD) and all working parts and is guaranteed from the initial date of purchase against all manufacturing defects. Other finished 1 year.

#### **Customer Service**

Ontario, West Canada : 888-287-5354 Quebec, Maritimes, United States : 866-473-8442