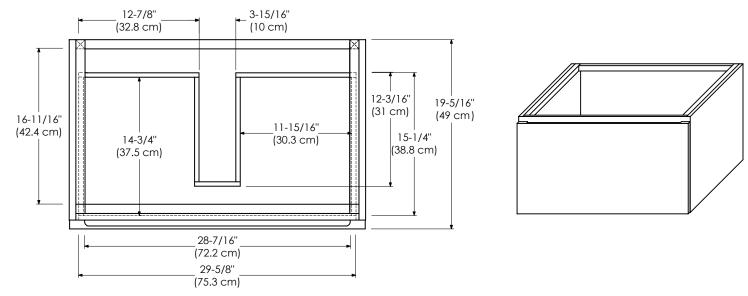

MODEL: 017831-FINISH SPECIFICATION SHEET WALL-HUNG COLLECTION

Soft close and Full Extension drawers with Dovetail construction

Under mount glides

Matching finish throughout the interior

Extend design with optional 12" Drawer Bridge

Decorative drawer with glass side panels

Optional Drawer Organizer and Motion Sensor LED Light

Matching Mirror, Medicine cabinet and Wall cabinet

One large drawer with hidden drawer

All Ronbow cabinets are made of solid hardwood or hardwood plywood and meet strict CARB Standards. No particle Board or Micro-Density Fiberboard (MDF) are used.

Available finishes: Available tops:

BLUSH TAUPE E01 CERAMIC SINKTOP

SLATE GRAY E12 GLASS SINKTOP

GLOSSY WHITE E23 TECHSTONE™ TOP

WIDEAPPEAL™ TOP

## TOP VIEW



SIDE VIEW





FRONT VIEW