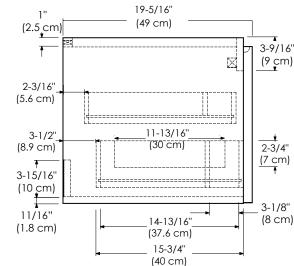

MODEL: 017831-FINISH SPECIFICATION SHEET WALL-HUNG COLLECTION

Soft close and Full Extension drawers with Dovetail construction

Under mount glides

Matching finish throughout the interior

Extend design with optional 12" Drawer Bridge

Decorative drawer with glass side panels

Optional Drawer Organizer and Motion Sensor LED Light

Matching Mirror, Medicine cabinet and Wall cabinet

One large drawer with hidden drawer

All Ronbow cabinets are made of solid hardwood or hardwood plywood and meet strict CARB Standards. No particle Board or Micro-Density Fiberboard (MDF) are used.

Available finishes: Available tops:

BLUSH TAUPE E01 CERAMIC SINKTOP

SLATE GRAY E12 GLASS SINKTOP

GLOSSY WHITE E23 TECHSTONE™ TOP

WIDEAPPEAL™ TOP

## TOP VIEW



SIDE VIEW





FRONT VIEW