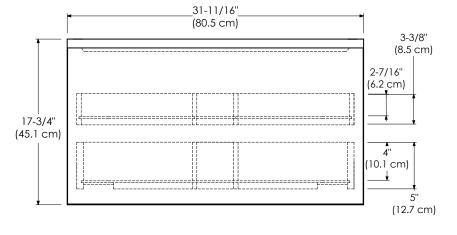

MODEL: 017831-FINISH SPECIFICATION SHEET WALL-HUNG COLLECTION

Soft close and Full Extension drawers with Dovetail construction

Under mount glides

Matching finish throughout the interior

Extend design with optional 12" Drawer Bridge

Decorative drawer with glass side panels

Optional Drawer Organizer and Motion Sensor LED Light

Matching Mirror, Medicine cabinet and Wall cabinet

One large drawer with hidden drawer

All Ronbow cabinets are made of solid hardwood or hardwood plywood and meet strict CARB Standards. No particle Board or Micro-Density Fiberboard (MDF) are used.

Available finishes: Available tops:

BLUSH TAUPE E01 CERAMIC SINKTOP

SLATE GRAY E12 GLASS SINKTOP

GLOSSY WHITE E23 TECHSTONE™ TOP

WIDEAPPEAL™ TOP

## TOP VIEW



SIDE VIEW





FRONT VIEW