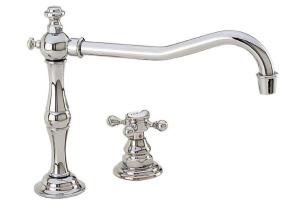

## **CHESTERFIELD**

**Two-Handle Kitchen Faucet** 

#### **Features**

- Solid brass construction
- Brass valve bodies
- Quarter-turn washerless ceramic disc valve cartridges
- · ADA compliant traditional cross handles
- Swivel spout assembly with integral supply hoses
- 5-13/16" (14.8 cm) spout height at outlet
- 9-7/16" (24.0 cm) spout reach (c-c)
- For 8" (20.3 cm) centers Maximum 20" (50.8 cm)
- 1.8 gallons (6.8 liters) per minute maximum flow rate

### **Product Specification:**

Add "Color / Finish" suffix to Model number, below.

The Two-Handle Kitchen Faucet shall be made of solid brass construction. Faucet shall incorporate a swivel spout assembly with integral supply hoses and feature brass valve bodies with quarter-turn washerless ceramic disc valve cartridges. Faucet shall have a 1.8 gallons (6.8 liters) per minute maximum flow rate. Product shall be for 8" (20.3 cm) centers - Maximum 20" (50.8 cm). Product shall incorporate a 5-13/16" (14.8 cm) spout height at outlet and a 9-7/16" (24.0 cm) spout reach (c-c). Faucet shall incorporate ADA compliant traditional cross handles. Two-Handle Kitchen Faucet shall be Newport Brass Model 942/\_\_\_\_.