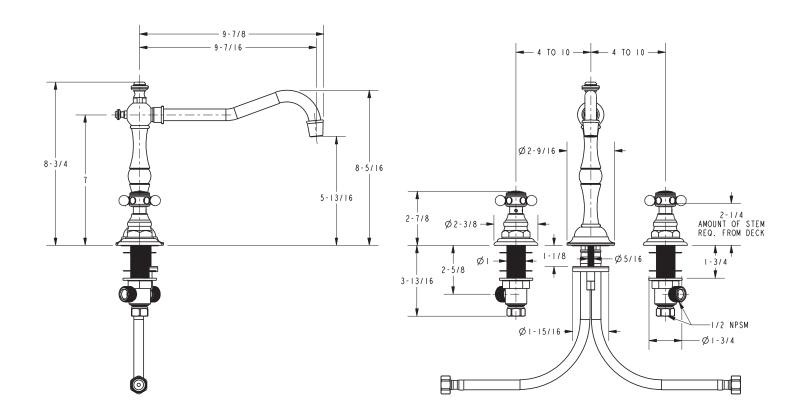

## Product Dimensions (units are in inches)

page 2 of 2 spec\_942

t: 949.417.5207 | www.newportbrass.com ©2012 Brasstech, Inc.

#### **Features**

- Solid brass construction
- Brass valve bodies
- Quarter-turn washerless ceramic disc valve cartridges
- · ADA compliant traditional cross handles
- Swivel spout assembly with integral supply hoses
- 5-13/16" (14.8 cm) spout height at outlet
- 9-7/16" (24.0 cm) spout reach (c-c)
- For 8" (20.3 cm) centers Maximum 20" (50.8 cm)
- 1.8 gallons (6.8 liters) per minute maximum flow rate

### **Product Specification:**

Add "Color / Finish" suffix to Model number, below.

The Two-Handle Kitchen Faucet shall be made of solid brass construction. Faucet shall incorporate a swivel spout assembly with integral supply hoses and feature brass valve bodies with quarter-turn washerless ceramic disc valve cartridges. Faucet shall have a 1.8 gallons (6.8 liters) per minute maximum flow rate. Product shall be for 8" (20.3 cm) centers - Maximum 20" (50.8 cm). Product shall incorporate a 5-13/16" (14.8 cm) spout height at outlet and a 9-7/16" (24.0 cm) spout reach (c-c). Faucet shall incorporate ADA compliant traditional cross handles. Two-Handle Kitchen Faucet shall be Newport Brass Model 942/\_\_\_\_.