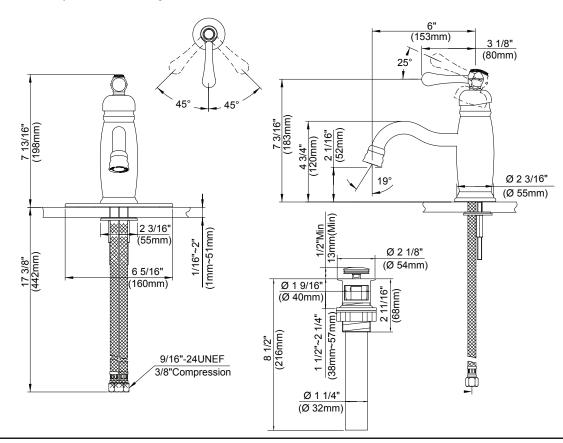

## Description

- · Ceramic disc valve
- 4 3/4" high spout, 6" spout length, laminar flow
- · With metal touch-down drain assembly
- · Single hole mount
- A112.18.1M, 1.5 gpm (5.7 LPM) maximum flow rate @ 20 - 80 psi