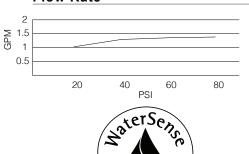

## Description

- · Ceramic disc valve
- 4 3/4" high spout, 6" spout length, laminar flow
- · With metal touch-down drain assembly
- · Single hole mount
- A112.18.1M, 1.5 gpm (5.7 LPM) maximum flow rate @ 20 - 80 psi

## Flow Rate

Certified by