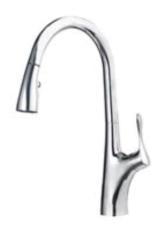

#### **FEATURED MODEL**

441508 Pull-Down Spray, CHROME

#### **NOMINAL DIMENSIONS**

Model 441508 shown

| REACH  | SPOUT HEIGHT | FAUCET HEIGHT |
|--------|--------------|---------------|
| 9-1/4" | 9-3/8"       | 16-3/8"       |