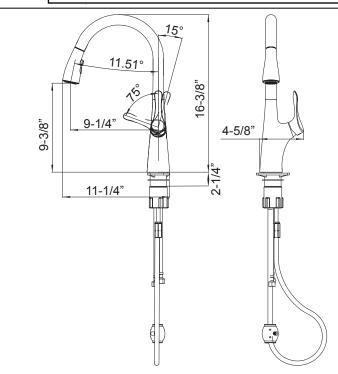

#### **NOMINAL DIMENSIONS**

Model 441508 shown

| REACH  | SPOUT HEIGHT | FAUCET HEIGHT |
|--------|--------------|---------------|
| 9-1/4" | 9-3/8"       | 16-3/8"       |