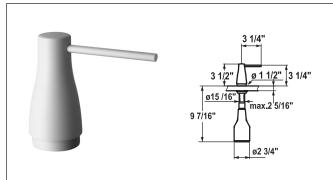

# **KWC EVE**

Item No. Finish

**Z.536.063.150** glacier white

# Accessory

#### Soap dispenser

- easily refillable from surface without disassembly
- with matte wet-lacquer finish
- mounting hole size ø1" 1 %"
- Delivery includes:
- pump
- soap container, filling capacity 10.7 fl.oz.
- Suitable for:
- KWC EVE