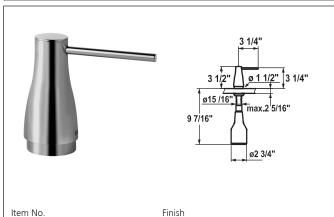

**Z.536.063.000** chrome

# 

Item No. Finish

**Z.536.063.700** solid stainless steel

### Accessory

### Soap dispenser

- easily refillable from surface without disassembly
- mounting hole size ø1" 1 3/8"
- Delivery includes:
- pump
- soap container, filling capacity 10.7 fl.oz.
- Suitable for:
- KWC EVE