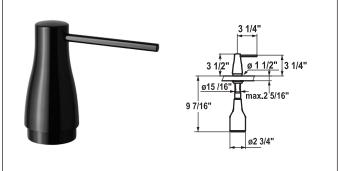

Item No. Finish

**Z.536.063.151** black chrome-plated

### Accessory

### Soap dispenser

- easily refillable from surface without disassembly
- mounting hole size ø1" 1 %"
- Delivery includes:
- pump
- -soap container, filling capacity 10.7 fl.oz.
- Suitable for:
- KWC EVE