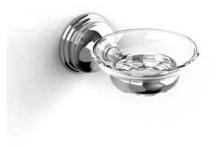

## **Descriptions**

• 4 anchorpoints

## • Glass soap holder

- Available colors
- C : Chrome
- BN : Brushed nickel (PVD)
- PN : Polished nickel (PVD)