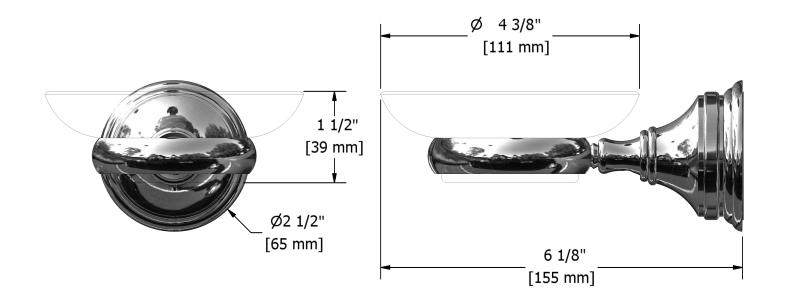

## **Descriptions**

• 4 anchorpoints

## • Glass soap holder

- Available colors
- C : Chrome
- BN : Brushed nickel (PVD)
- PN : Polished nickel (PVD)