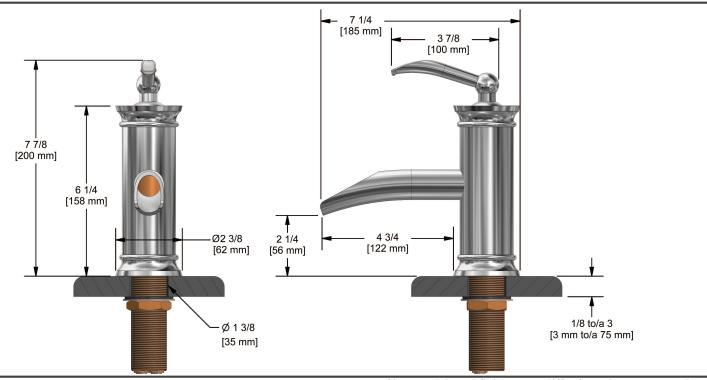

Single hole lavatory open spout faucet **ASOP01XX** 

## Descriptions

- Push drain
- Ceramic cartridge
  - 3/8" speedway compression