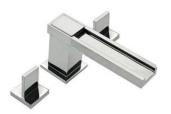

## **AQUEDUCT**

Complete Widespread Lavatory Set AQ10

Handles: C77, C87

# **AQUEDUCT**

Complete Widespread Lavatory Set

AQ10

Handles: C77, C87

C87