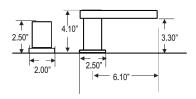

## **AQUEDUCT**

Complete Widespread Lavatory Set AQ10

Handles: C77, C87

#### Features and Benefits

- Brass Construction
- Flexible Connections
- 1/4 Turn Ceramic Disc Cartridges
- Includes 1LB6 Mushroom Style Drain
- Flow Rate 2.5 GPM

# **AQUEDUCT**

Complete Widespread Lavatory Set

AQ10

Handles: C77, C87

C87