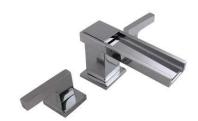

## **AQUEDUCT**

Complete Widespread Lavatory Set AQ10

Handles: C77, C87

# **AQUEDUCT**

Complete Widespread Lavatory Set

AQ10

Handles: C77, C87

C87