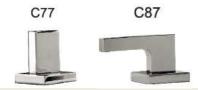

## **AQUEDUCT**

Complete Widespread Lavatory Set AQ10

Handles: C77, C87

### **Available In the Following handles:**

# **AQUEDUCT**

Complete Widespread Lavatory Set

AQ10

Handles: C77, C87

C87