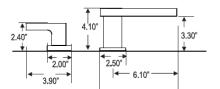

## **AQUEDUCT**

Complete Widespread Lavatory Set AQ10

Handles: C77, C87

# **AQUEDUCT**

Complete Widespread Lavatory Set

AQ10

Handles: C77, C87

C87