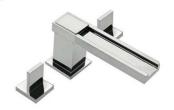

## **AQUEDUCT**

Complete Widespread Lavatory Set AQ10

Handles: C77, C87

#### Features and Benefits

- Brass Construction
- Flexible Connections
- 1/4 Turn Ceramic Disc Cartridges
- Includes 1LB6 Mushroom Style Drain
- Flow Rate 2.5 GPM

# **AQUEDUCT**

Complete Widespread Lavatory Set

AQ10

Handles: C77, C87

C87