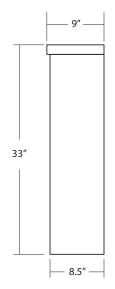

#### FRONT VIEW

SIDE VIEW

VNB111 - Chestnut VNB110 - Whitewash VNB118 - Anvil VNB119 - Driftwood

### **PRODUCT DETAILS**

- \* 19"w x 9"d x 33"h
- \* Reclaimed wood
- \* Solid wood back
- \* Hand rubbed finish
- \* Mounting hardware included