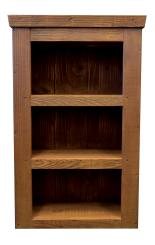

# **AMERICANA HUTCH**

### **PRODUCT DETAILS**

- \* 19"w x 9"d x 33"h
- \* Reclaimed wood
- \* Solid wood back
- \* Hand rubbed finish
- \* Mounting hardware included