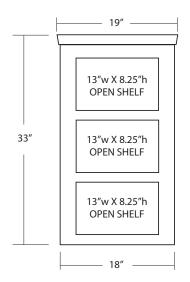

#### FRONT VIEW

SIDE VIEW

VNB111 - Chestnut VNB110 - Whitewash VNB118 - Anvil VNB119 - Driftwood

### **PRODUCT DETAILS**

- \* 19"w x 9"d x 33"h
- \* Reclaimed wood
- \* Solid wood back
- \* Hand rubbed finish
- \* Mounting hardware included