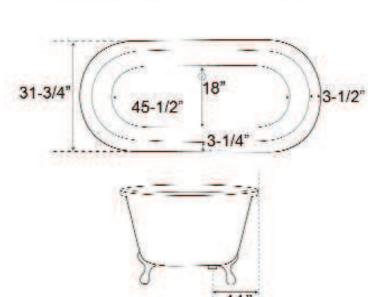

## COLIN 70" ACRYLIC DOUBLE ROLL TOP TUB

Cat. No. ADRN70LP

L: 70" W: 31 3/4" H; 23 3/4"

Water depth: 16 1/4" to top of tub