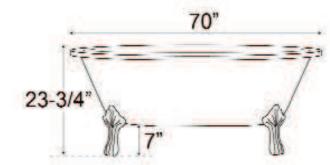

## COLIN 70" ACRYLIC DOUBLE ROLL TOP TUB

Cat. No. ADRN70LP

L: 70" W: 31 3/4" H; 23 3/4"

Water depth: 16 1/4" to top of tub