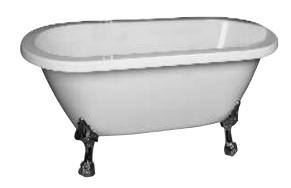

## COLIN 70" ACRYLIC DOUBLE ROLL TOP TUB

Cat. No. ADRN70LP

L: 70" W: 31 3/4" H; 23 3/4"

Water depth: 16 1/4" to top of tub