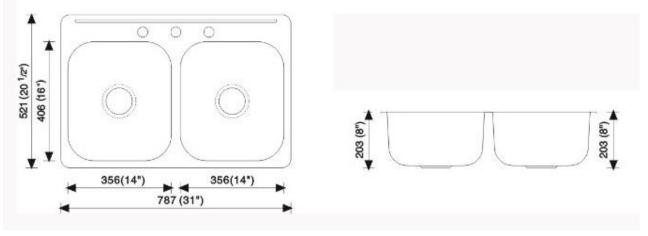

#### **DESIGN FEATURES**

Both bowls depth 8" with inside bowl dimensions 16" X14" over all 31" X 20-1/2"

Finish: Inside bowl surfaces polished to a uniform satin finish.

**Underside:** High density sound absorption pads covered with a thick rubberized insulation layer on all bottom surfaces.