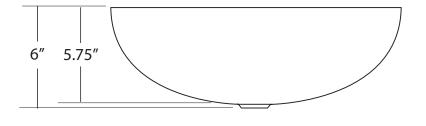

### **PRODUCT DETAILS**

- \* 17.25" x 13.25" x 6" OD
- \* 17" x 13" x 5.75" ID
- \* Hand hammered 16 gauge recycled copper
- \* 1.5" drain opening
- \* Dimensions are not exact and may vary  $\pm \frac{1}{2}$ "