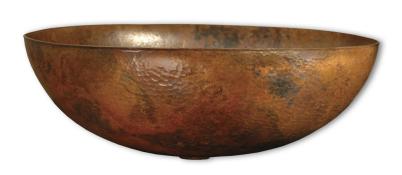

# **MAESTRO OVAL**

 CPS269- Antique CPS369- Tempered CPS569- Brushed Nickel

### **PRODUCT DETAILS**

- \* 17.25" x 13.25" x 6" OD
- \* 17" x 13" x 5.75" ID
- \* Hand hammered 16 gauge recycled copper
- \* 1.5" drain opening
- \* Dimensions are not exact and may vary  $\pm \frac{1}{2}$ "