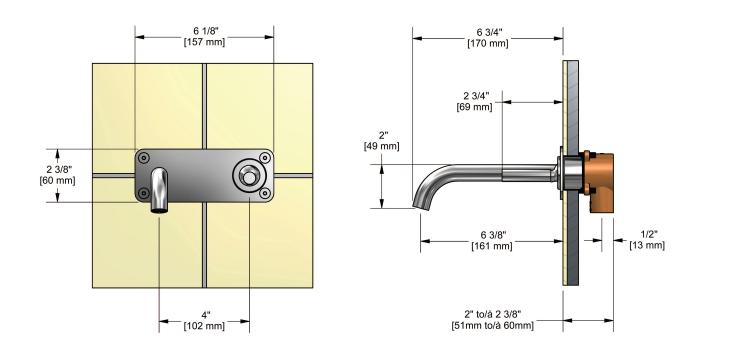

## Wall-mount lavatory faucet **RU11XX**

### Descriptions

- <sup>1</sup>/<sub>2</sub>" inlet female NPT
- Ceramic cartridge
- No drain