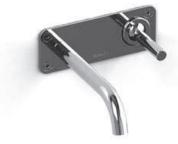

## Wall-mount lavatory faucet **RU11XX**

### Descriptions

- <sup>1</sup>/<sub>2</sub>" inlet female NPT
- Ceramic cartridge
- No drain

#### Available colors

- C : Chrome
- PN : Polished nickel (PVD)

#### Available flows

- 5.7 L/min, 1.5 gpm (US) 60psi
- 1.9 L/min, 0.5 gpm (US) 60psi ( RU11XX-05 )
- 3.7 L/min, 1 gpm (US) 60psi ( RU11XX-10 )