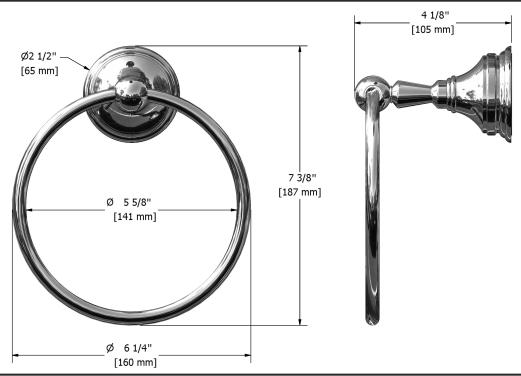

# **Specifications**

## **Descriptions**

• 4 anchorpoints

### Available colors

• C : Chrome

BN : Brushed nickel (PVD)PN : Polished nickel (PVD)





Sizes, models and finishes may differ from thoses presented.

### Warranty

The Riobel inc. product carries a limited LIFETIME warranty on the finish Chrome, Gold (PVD), Brushed nickel (PVD), Night brushed (PVD), Polished nickel (PVD) and all working parts and is guaranteed from the initial date of purchase against all manufacturing defects. Other finished 1 year.

#### **Customer Service**

Ontario, West Canada: 888-287-5354 Quebec, Maritimes, United States: 866-473-8442