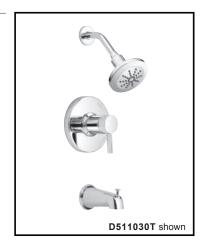

### Model

D511030T (Tub & Shower trim) D501530T (Shower only trim)

### Description

- 4 1/2" 200D showerhead
- 6" brass showerarm
- · Diverter on spout
- Showerhead D460057, A112.18.1M, 1.75 gpm (6.6 LPM) maximum flow rate @ 80 psi; 1.31 gpm (4.95 LPM) minimum flow rate @ 45 psi