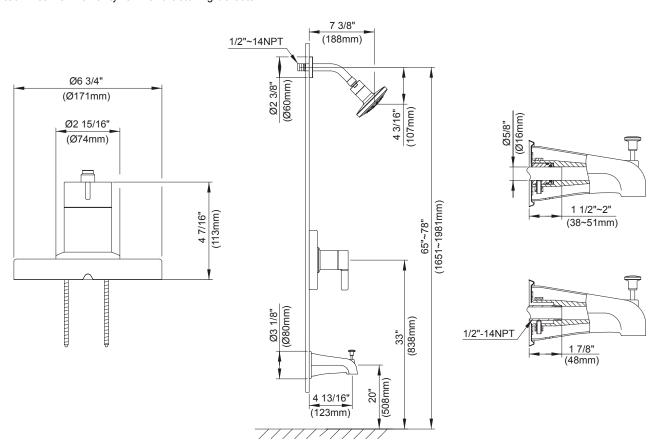

### Description

- 4 1/2" 200D showerhead
- 6" brass showerarm
- · Diverter on spout
- Showerhead D460057, A112.18.1M, 1.75 gpm (6.6 LPM) maximum flow rate @ 80 psi; 1.31 gpm (4.95 LPM) minimum flow rate @ 45 psi