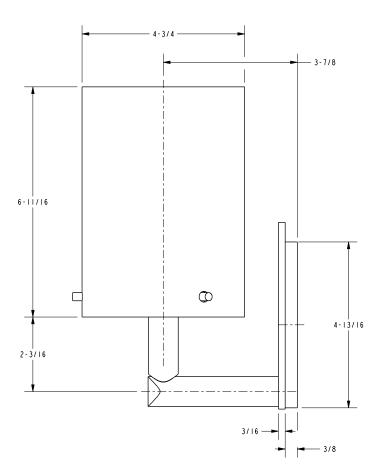

sed Opal Glass |                   |
|                 |                                                        |                   |
|                 |                                                        |                   |
|                 |                                                        |                   |
|                 |                                                        |                   |

### Product Specification: Add glass type designator and "Color / Finish" suffix to Model number, below.

The Single Light shall incorporate solid brass construction and a satin-etched cased opal glass shade. Single Light shall complement motiv Sine product series. Single Light shall be motiv Model 0281/\_\_\_\_.

# 281

## **Product Dimensions** (units are in inches)