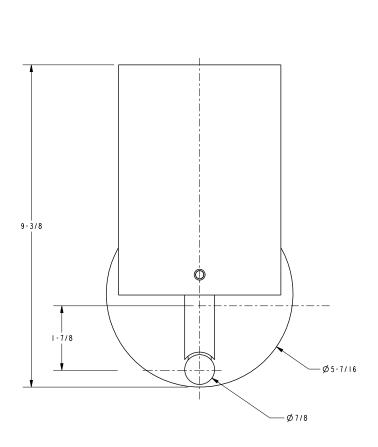

Cased Opal Glass |                   |
|                 |                                                        |                   |
|                 |                                                        |                   |
|                 |                                                        |                   |
|                 |                                                        |                   |

### Product Specification: Add glass type designator and "Color / Finish" suffix to Model number, below.

The Single Light shall incorporate solid brass construction and a satin-etched cased opal glass shade. Single Light shall complement motiv Sine product series. Single Light shall be motiv Model 0281/\_\_\_\_.

# 281

## **Product Dimensions** (units are in inches)