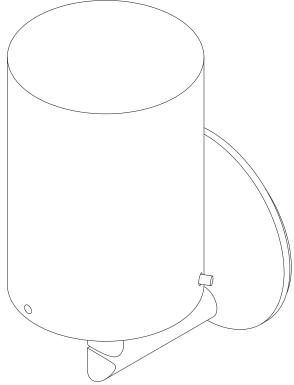

#### **Features**

- Solid brass construction
- Single-post, single light design
- UL listed for damp locations
- May be installed with shade facing upward or downward
- Complements Sine product series

### Product Specification: Add glass type designator and "Color / Finish" suffix to Model number, below.

The Single Light shall incorporate solid brass construction and a satin-etched cased opal glass shade. Single Light shall complement motiv Sine product series. Single Light shall be motiv Model 0281/\_\_\_\_.