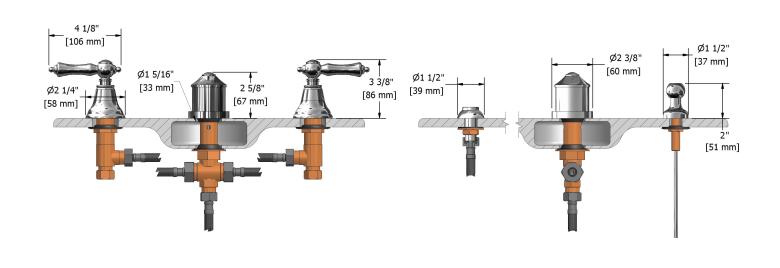

4-piece bidet faucet with integrated vaccum breaker GN09LXX

## Descriptions

- <sup>1</sup>/<sub>2</sub>" inlet male NPT
- Pop-up drain
  - Ceramic cartridge
- Jet
- Integrated vaccum breaker