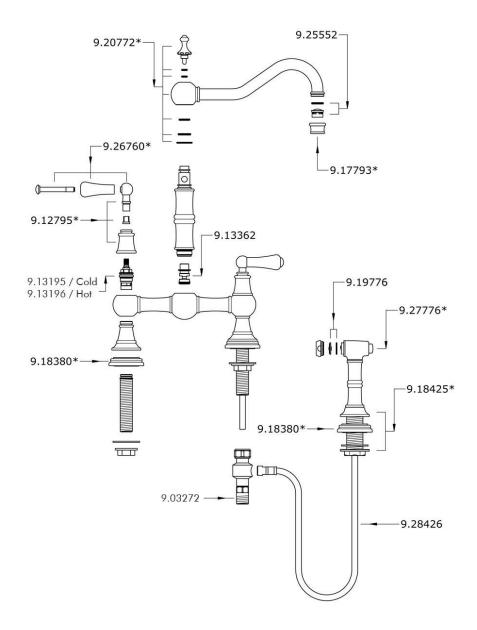

## Bridge Mixer With Lever Handles And Handspray

ROHL Perrin & Rowe® Kitchen

U.4756L\*

### **FEATURES**

- Metal levers only
- Made from solid brass
- 1/4-turn ceramic disc valves
- 9" reach swivel spout
- Insulated brass sidespray
- 2 3/8" max. installation depth on deck
- Cannot use any other deck or wall unions
- 1.8 GPM
- Hot and cold mix at sidespray

#### **COLORS/FINISHES**

- Polished Chrome
- Polished Nickel
- Satin Nickel
- Inca Brass
- English Bronze

#### WARRANTY

• Limited Lifetime



<sup>\*</sup> For CA/VT, place a "-2" at end of model number for code compliant product. (Example A3608LMAPC-2)



# U.4756L Spare Parts