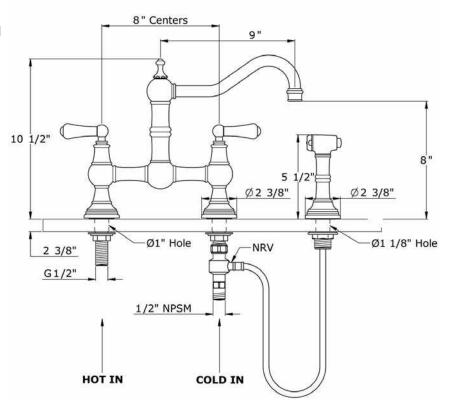

## Bridge Mixer With Lever Handles And Handspray

ROHL Perrin & Rowe® Kitchen

U.4756L\*

### **FEATURES**

- Metal levers only
- Made from solid brass
- 1/4-turn ceramic disc valves
- 9" reach swivel spout
- Insulated brass sidespray
- 2 3/8" max. installation depth on deck
- Cannot use any other deck or wall unions
- 1.8 GPM
- Hot and cold mix at sidespray