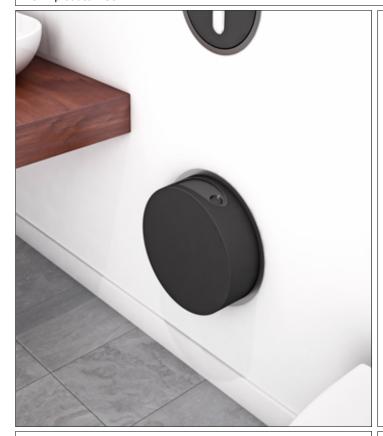

## RS5

Retrofit waste bin with lid. Diameter incl. ring: 380 mm. Depth: 110 mm.

Capacity 8 litre/60-90 tissues. Bags for RS5 size 50 cm x 40 cm.

Consists of:

Ring, material: High polished chrome, natural brass, brushed chrome, brushed stainless steel or 14 different colours.