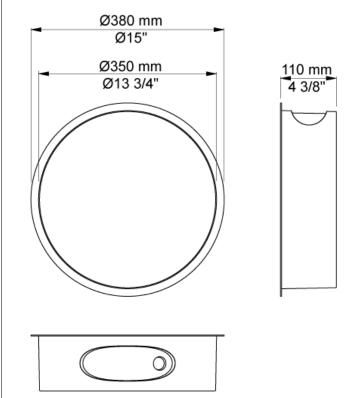

## RS5

Retrofit waste bin with lid. Diameter incl. ring: 380 mm. Depth: 110 mm.

Capacity 8 litre/60-90 tissues. Bags for RS5 size 50 cm x 40 cm.

Consists of:

Ring, material: High polished chrome, natural brass, brushed chrome, brushed stainless steel or 14 different colours.