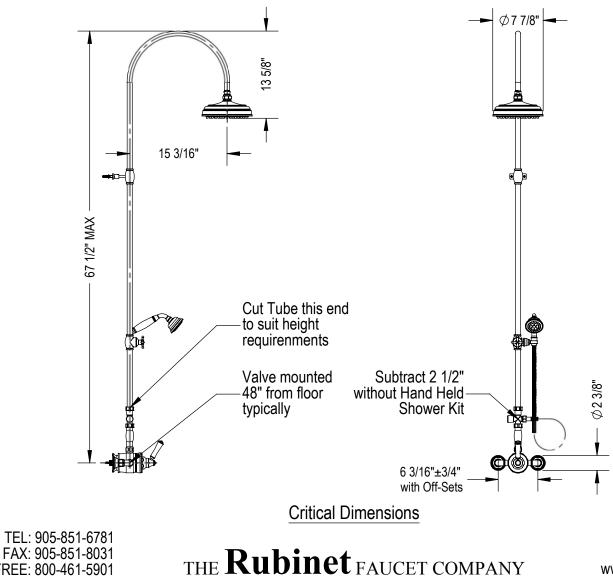

## **4WRBRVL**

## Features

- Brass construction with choice of 21 finishes
- Single Control Lever handle
- Pressure Balance cartridge allows both volume and temperature control 8" Shower Head with Jets
- Optional Hand Held Shower