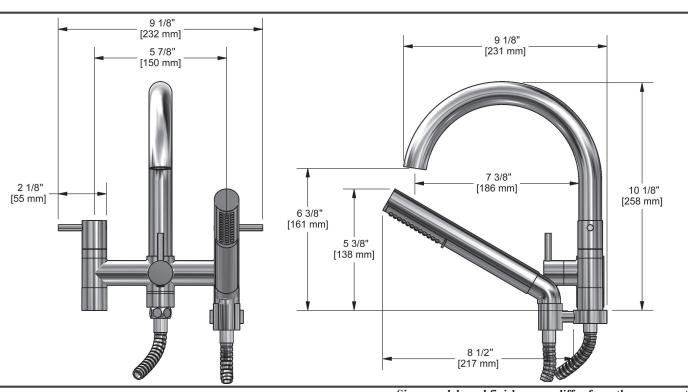

# **Specifications**

# **Descriptions**

- Ceramic cartridge
- ¾" inlet female
- Double check valve
- 1-jet hand shower/scale-free

### Available colors

• BN : Brushed nickel (PVD)

#### **Available flows**

• 44 L/min, 11.6 gpm (US) 60psi

## Cartridges

Cold: #401-279Hot: #401-280

## **Certifications**

- CSA B125.1
- ASME A112.18.1
- CMR248 Approval





Sizes, models and finishes may differ from thoses presented.

#### Warranty

The Riobel inc. product carries a limited LIFETIME warranty on the finish Chrome, Gold (PVD), Brushed nickel (PVD), Night brushed (PVD), Polished nickel (PVD) and all working parts and is guaranteed from the initial date of purchase against all manufacturing defects. Other finished 1 year.

#### **Customer Service**