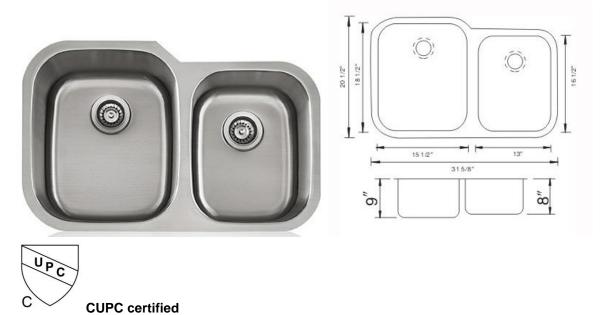

## **SPECIFICATIONS**

MODEL PC-SS-CL-D2L-16

#### **DESIGN FEATURES**

Big bowl depth 9" and small bowl depth 8" with inside bowl dimensions 18-1/2" X15-1/2", 16-1/2"X13", and over all 31-5/8" X 20-1/2"

Finish: Inside bowl surfaces polished to a uniform satin finish.

**Underside:** High density sound absorption pads covered with a thick rubberized insulation layer on all bottom surfaces.

Other: Drain opening 3 1/2".

Minimum cabinet size 33"
Product shall be specified as PC-SS-CL-D2L-16