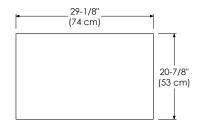

DARK CHERRY H01 GLASS SINKTOP

TECHSTONE™ TOP

WIDEAPPEAL™ TOP

Exterior dimensions

Inner dimensions

BACK PANEL