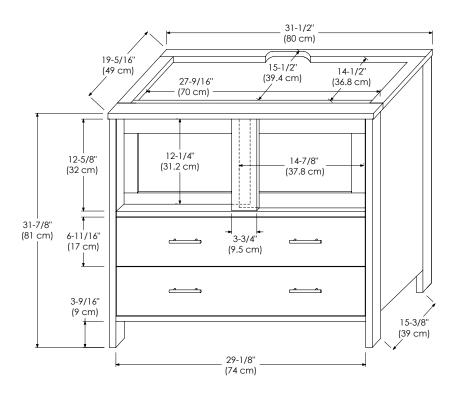

MODEL: 035831-FINISH SPECIFICATION SHEET CONTEMPO COLLECTION

Frosted Glass sliding doors

Soft Close and Full Extension drawers with Dovetail construction

Undermount glides

Matching finish throughout the interior

Optional Metal Feet in Polished Chrome (PC) and Brushed Nickel (BN)

Optional Drawer Organizer

Matching Mirror, Medicine Cabinet, Wall Cabinet, Side Cabinet and Linen Tower

Handles meet USA standards: 5" center to center

All Ronbow cabinets are made of solid hardwood or hardwood plywood and meet strict CARB Standards. No particle Board or Micro-Density Fiberboard (MDF) are used.

Available finishes: Available tops:

CINNAMON F08 CERAMIC SINKTOP

DARK CHERRY H01 GLASS SINKTOP

TECHSTONE™ TOP

WIDEAPPEAL™ TOP

Exterior dimensions

Inner dimensions

BACK PANEL