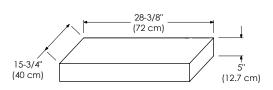

DARK CHERRY H01 GLASS SINKTOP

TECHSTONE™ TOP

WIDEAPPEAL™ TOP

Exterior dimensions

Inner dimensions

BACK PANEL