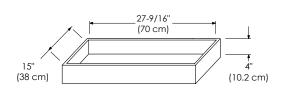

DARK CHERRY H01 GLASS SINKTOP

TECHSTONE™ TOP

WIDEAPPEAL™ TOP

Exterior dimensions

Inner dimensions

BACK PANEL