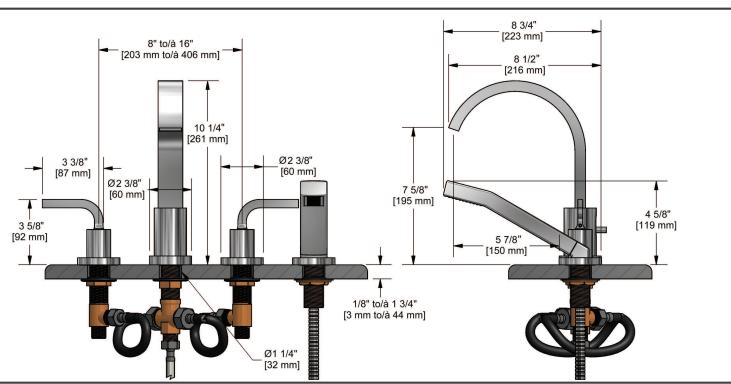

4-piece deck-mount tub filler with hand shower SHTM12LXX



# **Specifications**

## **Descriptions**

- Ceramic cartridge
- ½" inlet male NPT or sweat
- 1-jet hand shower/scale-free

### Available colors

- C : Chrome
- BN : Brushed nickel (PVD)

#### Available flows

• 41.5 L/min, 11 gpm (US) 60psi

#### **Cartridges**

• Cold: #401-080 - Hot: #401-079

#### **Certifications**

- CSA B125.1
- ASME A112.18.1
- CMR248 Approval





Sizes, models and finishes may differ from thoses presented.

#### Warranty

The Riobel inc. product carries a limited LIFETIME warranty on the finish Chrome, Gold (PVD), Brushed nickel (PVD), Night brushed (PVD), Polished nickel (PVD) and all working parts and is guaranteed from the initial date of purchase against all manufacturing defects. Other finished 1 year.

#### **Customer Service**

Ontario, West Canada: 888-287-5354 Quebec, Maritimes, United States: 866-473-8442