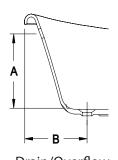

#### DRAIN/OVERFLOW

A: 17" (432 mm) B: 13 1/8" (352 mm)

Product Shown: Era Freestanding Slipper Soaker Model: EU75

Drain/Overflow