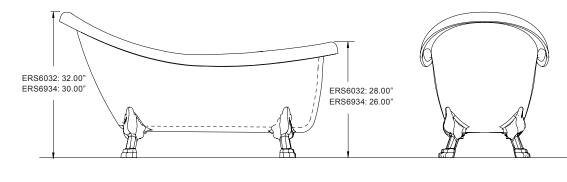

#### **DIMENSIONS**

60" L x 32" W x 26" H - ERS6032 (1524 mm) L x (813 mm) W x (660 mm) H 69" L x 34" W x 24" H - ERS6934 (1753 mm) L x (864 mm) W x (610 mm) H