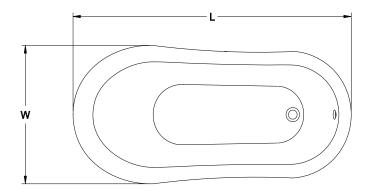

#### **DIMENSIONS**

60" L x 32" W x 26" H - ERS6032 (1524 mm) L x (813 mm) W x (660 mm) H 69" L x 34" W x 24" H - ERS6934 (1753 mm) L x (864 mm) W x (610 mm) H