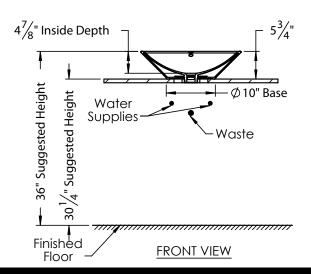

### PRODUCT MEASUREMENTS

- Diameter: 21.25"
- Above Counter Height: 5.75"
- Overall Height: 6.63"
- Inside Bowl Depth: 4.88"

# **ROUGHING-IN DIMENSIONS**

Please Note: All drawings contain the necessary measurements which are subject to standard industry tolerances. They are stated in inches and are non-binding. Exact measurements, in particular for customized installation scenarios, can only be taken from the finished product.