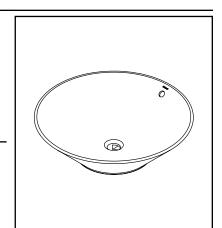

#### PRODUCT DESCRIPTION

1410 Series 21.25" Round Vitreous China Above Counter Lavatory with Overflow

- Classically Redefined™ Collection
- Above Counter Application
- Includes Overflow
- Requires Keyhole Cutout
- Available in White (CWH) Finish

### PRODUCT MEASUREMENTS

- Diameter: 21.25"
- Above Counter Height: 5.75"
- Overall Height: 6.63"
- Inside Bowl Depth: 4.88"