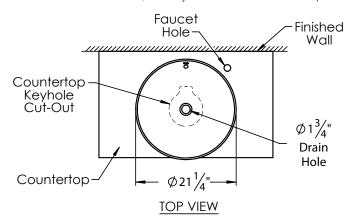

### PRODUCT MEASUREMENTS

- Diameter: 21.25"
- Above Counter Height: 5.75"
- Overall Height: 6.63"
- Inside Bowl Depth: 4.88"

# **ROUGHING-IN DIMENSIONS**

Please Note: All drawings contain the necessary measurements which are subject to standard industry tolerances. They are stated in inches and are non-binding. Exact measurements, in particular for customized installation scenarios, can only be taken from the finished product.