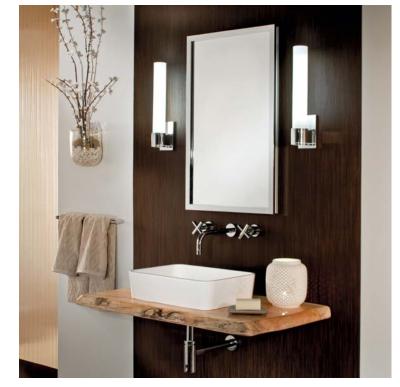

## LEXINGTON FRAMED MIRROR CABINET

GC2030-6-SC-LE

| Roughing-in Opening | 18 3/8" x 29 3/8" |
|---------------------|-------------------|
| Overall Dimensions  | 19 1/8" x 30 1/8" |

**SPECIFICATIONS** 

GC

GLASSCRAFTERS INC.

Side Mirror Kit - Order for Surface Mount, #SMK6-30; or Semi Recessed #SRMK2-30
Beveled Mirror also available (add "BM" to model code)

Fin

Finishes: Polished Chrome, Polished Nickel, Brushed Nickel, Brushed Bronze, Oil Rubbed Bronze