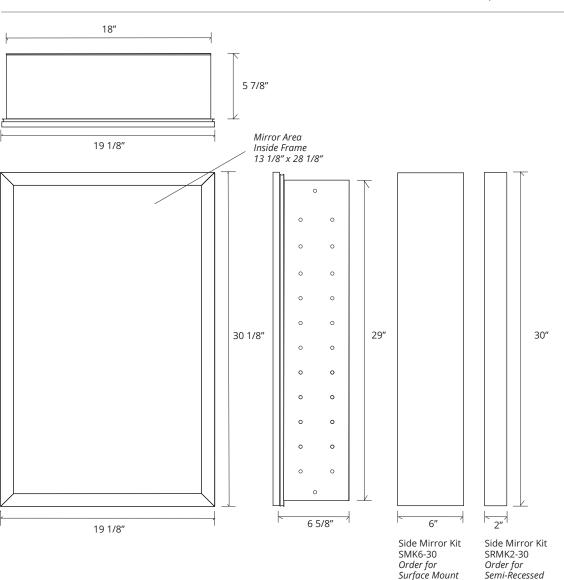

## LEXINGTON FRAMED MIRROR CABINET

GC2030-6-SC-LE

| Roughing-in Opening | 18 3/8" x 29 3/8" |
|---------------------|-------------------|
| Overall Dimensions  | 19 1/8" x 30 1/8" |

**SPECIFICATIONS** 

GC

GLASSCRAFTERS INC.

Side Mirror Kit - Order for Surface Mount, #SMK6-30; or Semi Recessed #SRMK2-30
Beveled Mirror also available (add "BM" to model code)

Fin

Finishes: Polished Chrome, Polished Nickel, Brushed Nickel, Brushed Bronze, Oil Rubbed Bronze