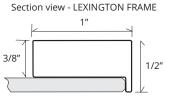

## LEXINGTON FRAMED MIRROR CABINET

GC2030-6-SC-LE

| Roughing-in Opening | 18 3/8" x 29 3/8" |
|---------------------|-------------------|
| Overall Dimensions  | 19 1/8" x 30 1/8" |

**SPECIFICATIONS** 

GC