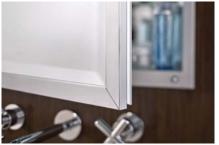

## LEXINGTON FRAMED MIRROR CABINET

GC2030-6-SC-LE

| Roughing-in Opening | 18 3/8" x 29 3/8" |
|---------------------|-------------------|
| Overall Dimensions  | 19 1/8" x 30 1/8" |

**SPECIFICATIONS** 

GC

GLASSCRAFTERS INC.

Side Mirror Kit - Order for Surface Mount, #SMK6-30; or Semi Recessed #SRMK2-30
Beveled Mirror also available (add "BM" to model code)

Fin

Finishes: Polished Chrome, Polished Nickel, Brushed Nickel, Brushed Bronze, Oil Rubbed Bronze