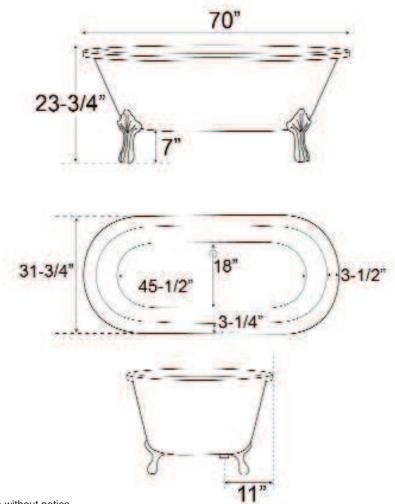

## COLIN **70" ACRYLIC DOUBLE ROLL TOP TUB**

Cat. No. ADR7H70LP

| L: | 70"     |
|----|---------|
| W: | 31 3/4" |
| H; | 23 3/4" |

Water depth: 16 1/4" to top of tub

The following is recommended for ADR7H70LP tubs: •Rim-mounted faucets: part **#4601 or 7529** •Straight bath supplies: part #5577 •Leg tub drain: part #5599E

| 5 |
|---|

Features:

- ► Interior and exterior walls acrylic sheets
- ► Space between walls partially filled with fiberglass & resin
- ► Lion paw feet available in 3 finishes
- ► 7" centers in tub deck
- ► Tub feet are attached and leveled before shipment.
- Tub is thoroughly inspected before shipment