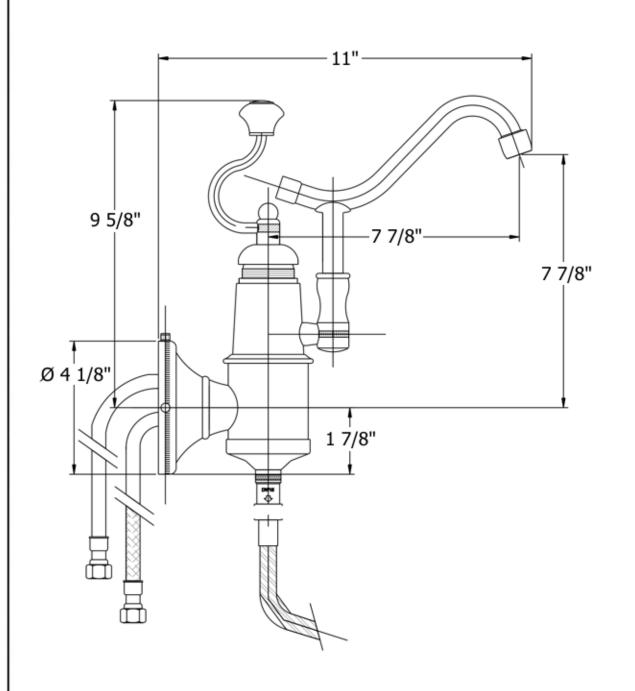

| 4108 - 'De Dion' Single Lever Mixer Wall Mounted With Spray                                |          |                         |          |                            |
|--------------------------------------------------------------------------------------------|----------|-------------------------|----------|----------------------------|
|                                                                                            |          |                         | Part     | Description                |
|                                                                                            |          |                         | 21       | Aerator Washer             |
|                                                                                            |          |                         | 22       | Aerator Filter             |
| 11"                                                                                        |          |                         | 23       | Aerator Cover              |
|                                                                                            |          |                         | 24       | Upper Escutcheon           |
|                                                                                            |          |                         |          | Ring                       |
|                                                                                            | Ŧ  -     | 3 1/8"                  | 29       | 30" X 3/8" Flexible        |
|                                                                                            |          |                         |          | Supply Hoses               |
| 9 5/8"                                                                                     |          | 4 1/2"                  | 30       | Threaded Stem              |
| 7:                                                                                         | 7/8"     |                         | 34       | Rubber O-Rings             |
|                                                                                            |          |                         | 37       | Back Flow Preventer        |
|                                                                                            |          |                         | 37′      | Coupler                    |
| Ø 4 1/8"                                                                                   |          |                         | 54       | Hand Spray Elbow           |
|                                                                                            |          |                         | 55       | Rubber O-Ring              |
| 1 7/8"                                                                                     |          |                         | 56       | Hand Spray Couplers        |
| 1                                                                                          |          |                         | 57       | Wood Or Porcelain          |
|                                                                                            |          |                         | 58       | Handle<br>Threaded Stem    |
|                                                                                            |          |                         | 62       |                            |
|                                                                                            |          |                         | 02       | Hand Spray Head Assembly   |
|                                                                                            |          |                         | 63       | Aerator Nut                |
|                                                                                            |          |                         | 64       | 4 Piece Grill Kit          |
|                                                                                            |          |                         | 67       | Aerator Screw              |
|                                                                                            |          |                         | 71       | Finished Nuts              |
| Technical Information                                                                      | Part#    | Description             | 72       | Threaded Stem              |
| <u> </u>                                                                                   | 01       | Ceramic Insert          | 73       | Mounting Plate             |
| Flow Rate Is 2.2 GPM                                                                       | 02       | Decorative Finished     | 74       | Body With Wall             |
| Ceramic Cartridge                                                                          | <u> </u> | Nut                     |          | Escutcheon                 |
| For Complete De Dion Handle Set,  Plant                                                    | 03       | Threaded Stem           | 75       | Hand Spray Outlet          |
| Please Order Part# 95013163XX                                                              | 04       | Wood Or Porcelain       | 76       | Dome                       |
| (63=WOOD HANDLE, XX-FINISH<br>CODE) OR 95013120XX (20-CERAMIC                              |          | Knob                    | 77       | Fiber Washer               |
| HANDLE, XX=FINISH CODE)                                                                    | 05       | Finished Metal Sleeve   | 78<br>70 | Hand Spray Hose            |
| <ul> <li>For Complete Hand Spray And Hose,</li> </ul>                                      | 07       | Round Screw             | 79       | Mounting Screw Kit         |
| Order Part #450863XX OR 450820XX                                                           | 07′      | Star Washer             | 80       | Wall Mount Plate           |
| For Complete Hand Spray Wall Bracket,                                                      | 10       | Cartridge Holding Nut   | 81       | Escutcheon Mount<br>Screws |
| Order Part# 3262XX                                                                         | 11       | Ceramic Cartridge       | 82       | Coil For Wall Support      |
| <ul><li>30" X 3/8" Flexible Supply Hoses</li><li>Available Finishes Are Polished</li></ul> | 12       | Upper Body              | 83       | Disc                       |
| Brass(55), Polished Nickel(56), Brushed                                                    | 12′      | Diverter Access         | 85       | Hand Spray Wall            |
| Nickel(57), Polished Copper &                                                              | 10       | Screw                   | 00       | Mount Elbow                |
| Brass(58), Weathered Copper &                                                              | 13<br>15 | Diverter                | 91       | De Dion Wall Mount         |
| Brass(59) and Satin Nickel(60)                                                             | 16       | Rubber O-ring           |          | Handle Set                 |
| <ul> <li>Please see cleaning instructions for<br/>finish care and maintenance</li> </ul>   | 17       | Spout Elbow<br>Swan Nut | 92       | Complete Hand Spray        |
| information.                                                                               | 18       | Spout O-Ring            |          | Set                        |
| Faucet Ships With Wood Handles (63),                                                       | 19       | Nylon Clip              |          |                            |
| Specify (20) For Ceramic Handles                                                           | 20       | Spout                   |          |                            |
|                                                                                            |          | '                       |          |                            |
|                                                                                            |          |                         |          |                            |
|                                                                                            |          |                         |          |                            |

## 4108 - 'De Dion' Single Lever Mixer Wall Mounted with Hand Spray

Copyright©2011 Herbeau Creations. All rights reserved. All product and specifications are subject to change without notice. Herbeau Creations is not responsible for typographical and/or dimensional errors. Typographical errors are subject to correction.