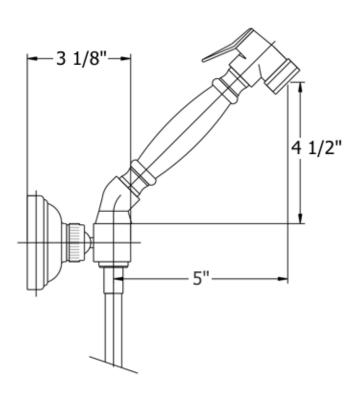

| 4108 - 'De Dion' Single Lever Mixer Wall Mounted With Spray                                |          |                         |          |                            |
|--------------------------------------------------------------------------------------------|----------|-------------------------|----------|----------------------------|
|                                                                                            |          |                         | Part     | Description                |
|                                                                                            |          |                         | 21       | Aerator Washer             |
|                                                                                            |          |                         | 22       | Aerator Filter             |
| 11"                                                                                        |          |                         | 23       | Aerator Cover              |
|                                                                                            |          |                         | 24       | Upper Escutcheon           |
|                                                                                            |          |                         |          | Ring                       |
|                                                                                            | Ŧ  -     | 3 1/8"                  | 29       | 30" X 3/8" Flexible        |
|                                                                                            |          |                         |          | Supply Hoses               |
| 9 5/8"                                                                                     |          | 4 1/2"                  | 30       | Threaded Stem              |
| 7:                                                                                         | 7/8"     |                         | 34       | Rubber O-Rings             |
|                                                                                            |          |                         | 37       | Back Flow Preventer        |
|                                                                                            |          |                         | 37′      | Coupler                    |
| Ø 4 1/8"                                                                                   |          |                         | 54       | Hand Spray Elbow           |
|                                                                                            |          |                         | 55       | Rubber O-Ring              |
| 1 7/8"                                                                                     |          |                         | 56       | Hand Spray Couplers        |
| 1                                                                                          |          |                         | 57       | Wood Or Porcelain          |
|                                                                                            |          |                         | 58       | Handle<br>Threaded Stem    |
|                                                                                            |          |                         | 62       |                            |
|                                                                                            |          |                         | 02       | Hand Spray Head Assembly   |
|                                                                                            |          |                         | 63       | Aerator Nut                |
|                                                                                            |          |                         | 64       | 4 Piece Grill Kit          |
|                                                                                            |          |                         | 67       | Aerator Screw              |
|                                                                                            |          |                         | 71       | Finished Nuts              |
| Technical Information                                                                      | Part#    | Description             | 72       | Threaded Stem              |
| <u> </u>                                                                                   | 01       | Ceramic Insert          | 73       | Mounting Plate             |
| Flow Rate Is 2.2 GPM                                                                       | 02       | Decorative Finished     | 74       | Body With Wall             |
| Ceramic Cartridge                                                                          | <u> </u> | Nut                     |          | Escutcheon                 |
| For Complete De Dion Handle Set,  Plant                                                    | 03       | Threaded Stem           | 75       | Hand Spray Outlet          |
| Please Order Part# 95013163XX                                                              | 04       | Wood Or Porcelain       | 76       | Dome                       |
| (63=WOOD HANDLE, XX-FINISH<br>CODE) OR 95013120XX (20-CERAMIC                              |          | Knob                    | 77       | Fiber Washer               |
| HANDLE, XX=FINISH CODE)                                                                    | 05       | Finished Metal Sleeve   | 78<br>70 | Hand Spray Hose            |
| <ul> <li>For Complete Hand Spray And Hose,</li> </ul>                                      | 07       | Round Screw             | 79       | Mounting Screw Kit         |
| Order Part #450863XX OR 450820XX                                                           | 07′      | Star Washer             | 80       | Wall Mount Plate           |
| For Complete Hand Spray Wall Bracket,                                                      | 10       | Cartridge Holding Nut   | 81       | Escutcheon Mount<br>Screws |
| Order Part# 3262XX                                                                         | 11       | Ceramic Cartridge       | 82       | Coil For Wall Support      |
| <ul><li>30" X 3/8" Flexible Supply Hoses</li><li>Available Finishes Are Polished</li></ul> | 12       | Upper Body              | 83       | Disc                       |
| Brass(55), Polished Nickel(56), Brushed                                                    | 12′      | Diverter Access         | 85       | Hand Spray Wall            |
| Nickel(57), Polished Copper &                                                              | 10       | Screw                   | 00       | Mount Elbow                |
| Brass(58), Weathered Copper &                                                              | 13<br>15 | Diverter                | 91       | De Dion Wall Mount         |
| Brass(59) and Satin Nickel(60)                                                             | 16       | Rubber O-ring           |          | Handle Set                 |
| <ul> <li>Please see cleaning instructions for<br/>finish care and maintenance</li> </ul>   | 17       | Spout Elbow<br>Swan Nut | 92       | Complete Hand Spray        |
| information.                                                                               | 18       | Spout O-Ring            |          | Set                        |
| Faucet Ships With Wood Handles (63),                                                       | 19       | Nylon Clip              |          |                            |
| Specify (20) For Ceramic Handles                                                           | 20       | Spout                   |          |                            |
|                                                                                            |          | '                       |          |                            |
|                                                                                            |          |                         |          |                            |
|                                                                                            |          |                         |          |                            |