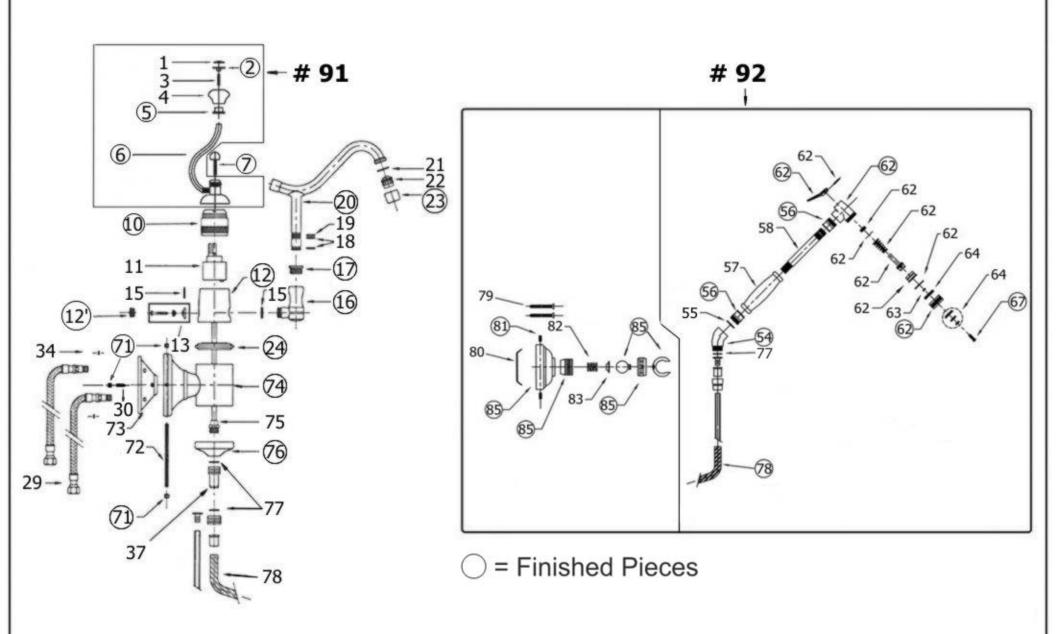

| 4108 - 'De Dion' Single Lever Mixer Wall Mounted With Spray                                |          |                         |          |                            |
|--------------------------------------------------------------------------------------------|----------|-------------------------|----------|----------------------------|
|                                                                                            |          |                         | Part     | Description                |
|                                                                                            |          |                         | 21       | Aerator Washer             |
|                                                                                            |          |                         | 22       | Aerator Filter             |
| 11"                                                                                        |          |                         | 23       | Aerator Cover              |
|                                                                                            |          |                         | 24       | Upper Escutcheon           |
|                                                                                            |          |                         |          | Ring                       |
|                                                                                            | Ŧ  -     | 3 1/8"                  | 29       | 30" X 3/8" Flexible        |
|                                                                                            |          |                         |          | Supply Hoses               |
| 9 5/8"                                                                                     |          | 4 1/2"                  | 30       | Threaded Stem              |
| 7:                                                                                         | 7/8"     |                         | 34       | Rubber O-Rings             |
|                                                                                            |          |                         | 37       | Back Flow Preventer        |
|                                                                                            |          |                         | 37′      | Coupler                    |
| Ø 4 1/8"                                                                                   |          |                         | 54       | Hand Spray Elbow           |
|                                                                                            |          |                         | 55       | Rubber O-Ring              |
| 1 7/8"                                                                                     |          |                         | 56       | Hand Spray Couplers        |
| 1                                                                                          |          |                         | 57       | Wood Or Porcelain          |
|                                                                                            |          |                         | 58       | Handle<br>Threaded Stem    |
|                                                                                            |          |                         | 62       |                            |
|                                                                                            |          |                         | 02       | Hand Spray Head Assembly   |
|                                                                                            |          |                         | 63       | Aerator Nut                |
|                                                                                            |          |                         | 64       | 4 Piece Grill Kit          |
|                                                                                            |          |                         | 67       | Aerator Screw              |
|                                                                                            |          |                         | 71       | Finished Nuts              |
| Technical Information                                                                      | Part#    | Description             | 72       | Threaded Stem              |
| <u> </u>                                                                                   | 01       | Ceramic Insert          | 73       | Mounting Plate             |
| Flow Rate Is 2.2 GPM                                                                       | 02       | Decorative Finished     | 74       | Body With Wall             |
| Ceramic Cartridge                                                                          | <u> </u> | Nut                     |          | Escutcheon                 |
| For Complete De Dion Handle Set,  Plant                                                    | 03       | Threaded Stem           | 75       | Hand Spray Outlet          |
| Please Order Part# 95013163XX                                                              | 04       | Wood Or Porcelain       | 76       | Dome                       |
| (63=WOOD HANDLE, XX-FINISH<br>CODE) OR 95013120XX (20-CERAMIC                              |          | Knob                    | 77       | Fiber Washer               |
| HANDLE, XX=FINISH CODE)                                                                    | 05       | Finished Metal Sleeve   | 78<br>70 | Hand Spray Hose            |
| <ul> <li>For Complete Hand Spray And Hose,</li> </ul>                                      | 07       | Round Screw             | 79       | Mounting Screw Kit         |
| Order Part #450863XX OR 450820XX                                                           | 07′      | Star Washer             | 80       | Wall Mount Plate           |
| For Complete Hand Spray Wall Bracket,                                                      | 10       | Cartridge Holding Nut   | 81       | Escutcheon Mount<br>Screws |
| Order Part# 3262XX                                                                         | 11       | Ceramic Cartridge       | 82       | Coil For Wall Support      |
| <ul><li>30" X 3/8" Flexible Supply Hoses</li><li>Available Finishes Are Polished</li></ul> | 12       | Upper Body              | 83       | Disc                       |
| Brass(55), Polished Nickel(56), Brushed                                                    | 12′      | Diverter Access         | 85       | Hand Spray Wall            |
| Nickel(57), Polished Copper &                                                              | 10       | Screw                   | 00       | Mount Elbow                |
| Brass(58), Weathered Copper &                                                              | 13<br>15 | Diverter                | 91       | De Dion Wall Mount         |
| Brass(59) and Satin Nickel(60)                                                             | 16       | Rubber O-ring           |          | Handle Set                 |
| <ul> <li>Please see cleaning instructions for<br/>finish care and maintenance</li> </ul>   | 17       | Spout Elbow<br>Swan Nut | 92       | Complete Hand Spray        |
| information.                                                                               | 18       | Spout O-Ring            |          | Set                        |
| Faucet Ships With Wood Handles (63),                                                       | 19       | Nylon Clip              |          |                            |
| Specify (20) For Ceramic Handles                                                           | 20       | Spout                   |          |                            |
|                                                                                            |          | '                       |          |                            |
|                                                                                            |          |                         |          |                            |
|                                                                                            |          |                         |          |                            |

## <u>Please follow example when ordering parts for 'De Dion' Single Lever Wall Mounted Mixer With Spray</u>

- To order part #20 Spout
  - 。 <u>9410820 xx</u>
- Please substitute finish number needed in place of XX.

To order a part that is not finished use **<u>00</u>** 