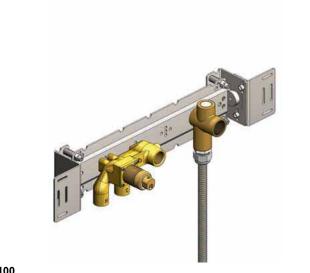

## 4113

Build-in basin mixer with on-off sensor for 'hands free' operation.

4113UP = Mixer 4100.

4113AP = Handle NR41, sensor 4000S, 160 mm spout 010, 60 x 309 mm cover plate 3003.

Valve box for electronic mixer, VR2618 enclosed.

4100
Build-in basin mixer with on-off sensor for 'hands free' operation, with temperature regulation.

VR2618 Box for electronic HV1E/4100