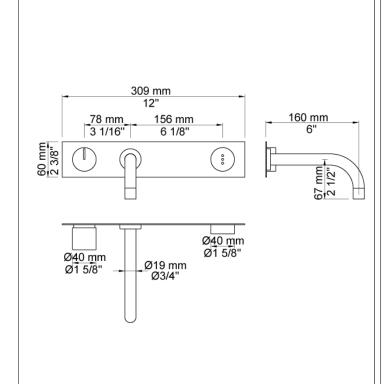

## 4113

Build-in basin mixer with on-off sensor for 'hands free' operation.

4113UP = Mixer 4100.

4113AP = Handle NR41, sensor 4000S, 160 mm spout 010, 60 x 309 mm cover plate 3003.

Valve box for electronic mixer, VR2618 enclosed.