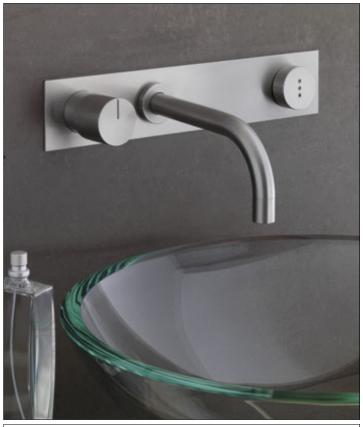

## 4113

Build-in basin mixer with on-off sensor for 'hands free' operation.

4113UP = Mixer 4100.

4113AP = Handle NR41, sensor 4000S, 160 mm spout 010, 60 x 309 mm cover plate 3003.

Valve box for electronic mixer, VR2618 enclosed.