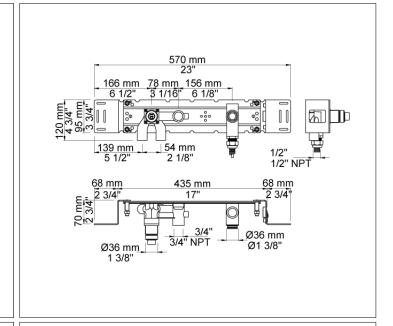

## 4113

Build-in basin mixer with on-off sensor for 'hands free' operation.

4113UP = Mixer 4100.

4113AP = Handle NR41, sensor 4000S, 160 mm spout 010, 60 x 309 mm cover plate 3003.

Valve box for electronic mixer, VR2618 enclosed.