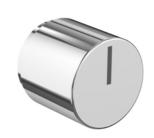

Light blue

Color 05, Orange Color 06, Light green

Color 08, Yellow

Color 09, Dark grey

Color 12, Mocca

Color 14, Bright red

Color 15, Dark blue

Color 16, Polished chrome

Color 17, Gloss black

Color 18, White

Color 19, Natural brass

Color 20, Brushed chrome

Color 21, Carmine red

Color 25, Pink

Color 27, Matt black

Color 40, Brushed stainless steel



























| VOLA Specification sheet |          |  |
|--------------------------|----------|--|
|                          | Date:    |  |
|                          | Client:  |  |
|                          | Project: |  |
| VOLA product: 4113       |          |  |





4100
Build-in basin mixer with on-off sensor for 'hands free' operation, with temperature regulation.





VR2618 Box for electronic HV1E/4100







## NR41

Temperature control handle for wall-mounted electronic mixer 4100.