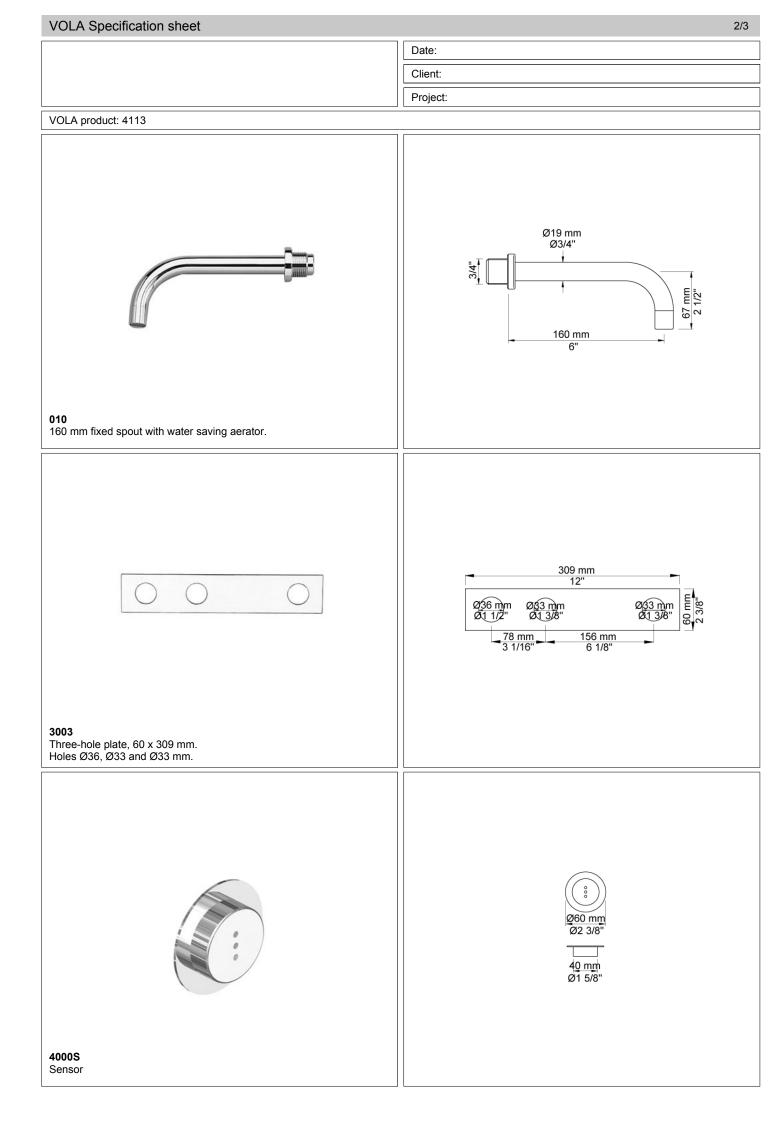

Date:

Client:

Project:

VOLA product: 4113

## 4113

Build-in basin mixer with on-off sensor for 'hands free' operation.

4113UP = Mixer 4100.

4113AP = Handle NR41, sensor 4000S, 160 mm spout 010, 60 x 309 mm cover plate 3003.

Valve box for electronic mixer, VR2618 enclosed.

4100
Build-in basin mixer with on-off sensor for 'hands free' operation, with temperature regulation.

VR2618 Box for electronic HV1E/4100

## NR41

Temperature control handle for wall-mounted electronic mixer 4100.