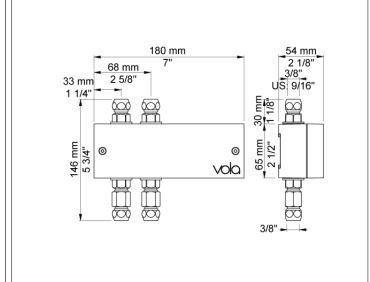

## 4113

Build-in basin mixer with on-off sensor for 'hands free' operation.

4113UP = Mixer 4100.

4113AP = Handle NR41, sensor 4000S, 160 mm spout 010, 60 x 309 mm cover plate 3003.

Valve box for electronic mixer, VR2618 enclosed.

4100
Build-in basin mixer with on-off sensor for 'hands free' operation, with temperature regulation.

VR2618 Box for electronic HV1E/4100