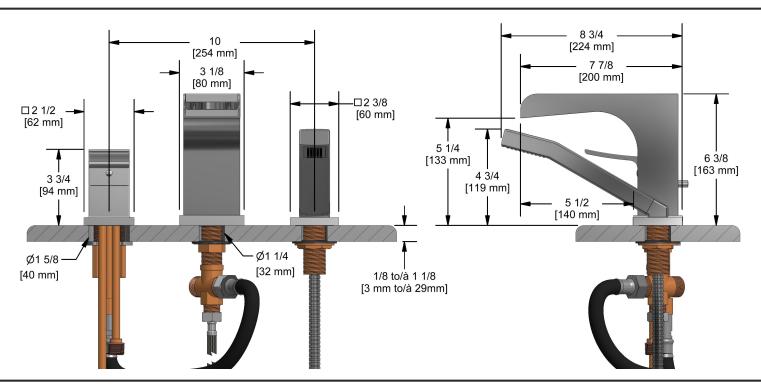

3-piece deck-mount open spout tub filler **ZOOP10XX** 

# **Descriptions**

- ½" inlet male NPT
- Ceramic cartridge
- 1-jet hand shower/scale-free