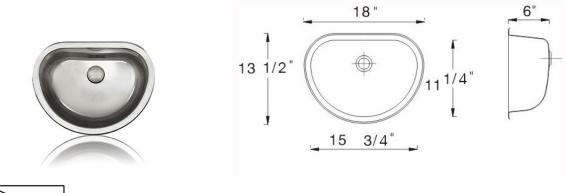

#### **DESIGN FEATURES**

Kidney shape 18 gauge stainless steel bathroom stainless steel sink Bowl depth 6" with inside bowl dimensions 15-3/4" and 11-1/4", and over all 18" X 13-1/2" Mounting Type: Either Undermount or Topmount Self-rimming edge