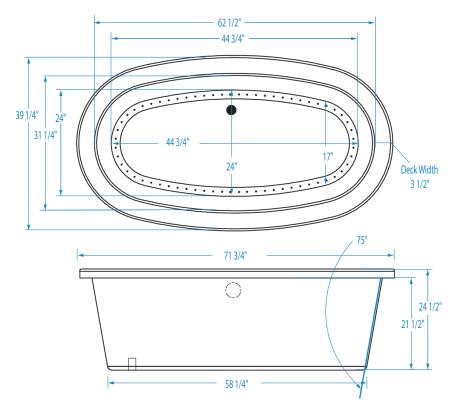

# SERENITY 17

71  $\frac{3}{4}$  × 39  $\frac{1}{4}$  × 24  $\frac{1}{2}$  (1820 × 995 × 620) inches (mm)

Note: Low profile pedestal prohibits use of decorative drain pipe flange.

FEATURES lbs (kg) Dimensional Tolerance ± 3/8". Dimensions needed for site preparation should be measured from the unit. Aquatic assumes no responsibility for preparatory work.

# **DIMENSIONS** inches (mm)

| Width              | <b>Depth</b>  | Height        | Skirt  |
|--------------------|---------------|---------------|--------|
| Overall / Net      | Overall / Net | Overall / Net | Height |
| 71 <b>¾</b> (1820) | 39 1/4 (995)  | 24 ½ (620)    |        |

# SUMP DATA inches (mm)

| Capacity to Min. Operating Overflow Capacity |   | WIDTH @ centerline |               | DEPTH @ centerline |          |
|----------------------------------------------|---|--------------------|---------------|--------------------|----------|
| gal (ltr)                                    |   | Тор                | Bottom        | Тор                | Bottom   |
| 76 (288)                                     | - | 62 ½ (1585)        | 44 3/4 (1135) | 31 1/4 (795)       | 24 (610) |