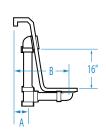

# PLUMBING DIMENSIONS inches (mm)

| А                | В            | Drain<br>Diameter / Clearance |  |  |
|------------------|--------------|-------------------------------|--|--|
| 4 <b>¾</b> (120) | 12 1/8 (310) |                               |  |  |