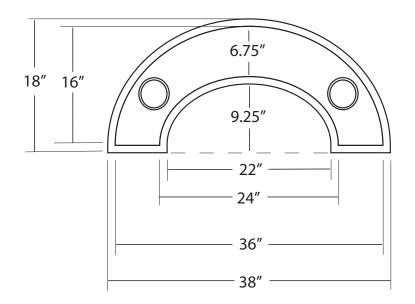

## **PRODUCT DETAILS**

- \* 38" x 18" x 6" Overall OD
- \* 36" x 16" x 5.75" Overall ID
- \* Basin Width: 6" to 6.75" ID
- \* Hand hammered 16 gauge recycled copper
- \* 3.5" drain opening
- \* Dimensions are not exact and may vary  $\pm \frac{1}{2}$ "

#### **IMPORTANT**

Due to the handcrafted nature of this product, it will vary in finish, texture, hammering, andother details.Dimensions may vary up to 1/2". We strongly recommend that youwait for the actual product before makingany installation cuts.