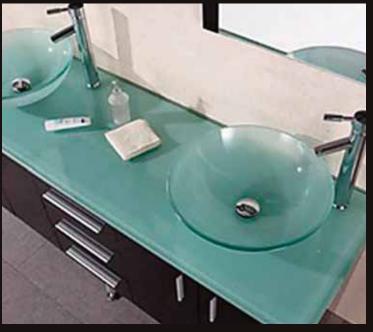

## The Portland Collection

The Modena 61" Double Sink Vanity Set is elegantly constructed of solid oak wood. The tempered glass sinks and counter tops natural aqua color brings a clean and contemporary look to any bathroom. Seated at the base of the designer bowel sinks are chrome finished pop up drains designed for easy one touch draining. Two matching espresso framed mirrors with joining shelves are included. Positioned under each tempered glass bowl are two soft closing double door cabinets. Built into the center are three drawers adorned with satin nickel hardware.

## **DEC005 Product Features**

- Solid Hardwood Construction
- Espresso finish
- Tempered glass counter top
- Two vessel tempered glass sinks
- Two chrome pop up drains
- Two matching espresso mirror with center shelves
- Three center drawers with satin nickel hardware
- Two Soft closing double drawers with satin nickel hardware
- Specs: 60"W x 19-1/2"D x 26"H