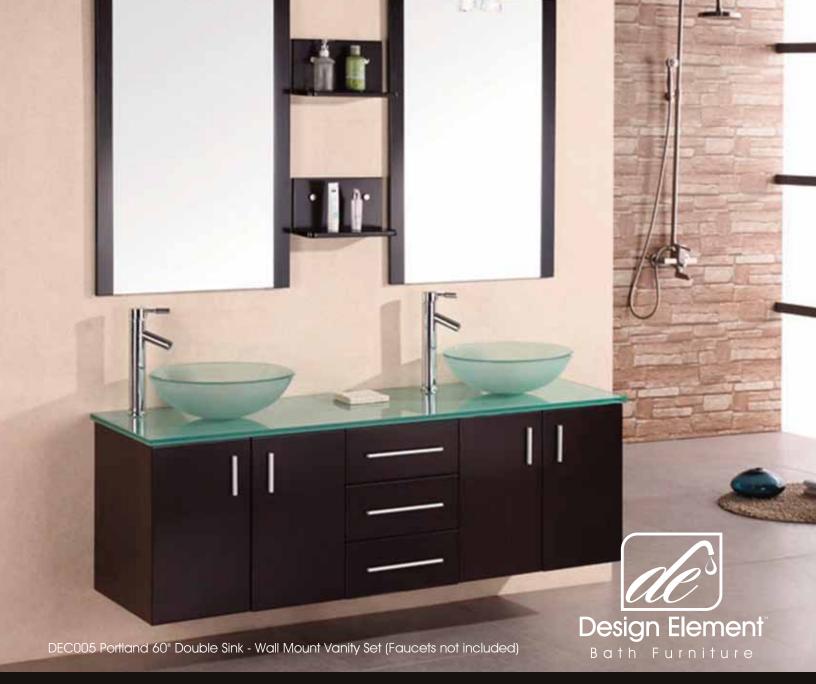

## The Portland Collection

The Modena 61" Double Sink Vanity Set is elegantly constructed of solid oak wood. The tempered glass sinks and counter tops natural aqua color brings a clean and contemporary look to any bathroom. Seated at the base of the designer bowel sinks are chrome finished pop up drains designed for easy one touch draining. Two matching espresso framed mirrors with joining shelves are included. Positioned under each tempered glass bowl are two soft closing double door cabinets. Built into the center are three drawers adorned with satin nickel hardware.

## Portland 60" Double Sink - Wall Mount Vanity Set

## **DEC005 Product Features**

- Solid Hardwood Construction
- Espresso finish
- Tempered glass counter top
- Two vessel tempered glass sinks
- Two chrome pop up drains
- Two matching espresso mirror with center shelves
- Three center drawers with satin nickel hardware
- Two Soft closing double drawers with satin nickel hardware
- Specs: 60"W x 19-1/2"D x 26"H