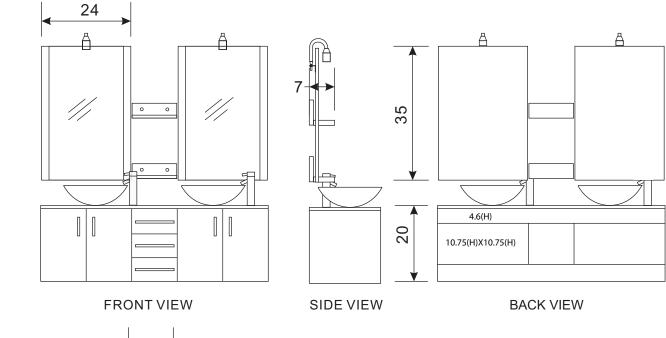

## **DEC005 Product Features**

- Solid Hardwood Construction
- Espresso finish
- Tempered glass counter top
- Two vessel tempered glass sinks
- Two chrome pop up drains
- Two matching espresso mirror with center shelves
- Three center drawers with satin nickel hardware
- Two Soft closing double drawers with satin nickel hardware
- Specs: 60"W x 19-1/2"D x 26"H