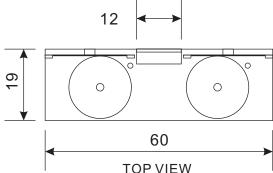

## **DEC005 Product Features**

- Solid Hardwood Construction
- Espresso finish
- Tempered glass counter top
- Two vessel tempered glass sinks
- Two chrome pop up drains
- Two matching espresso mirror with center shelves
- Three center drawers with satin nickel hardware
- Two Soft closing double drawers with satin nickel hardware
- Specs: 60"W x 19-1/2"D x 26"H