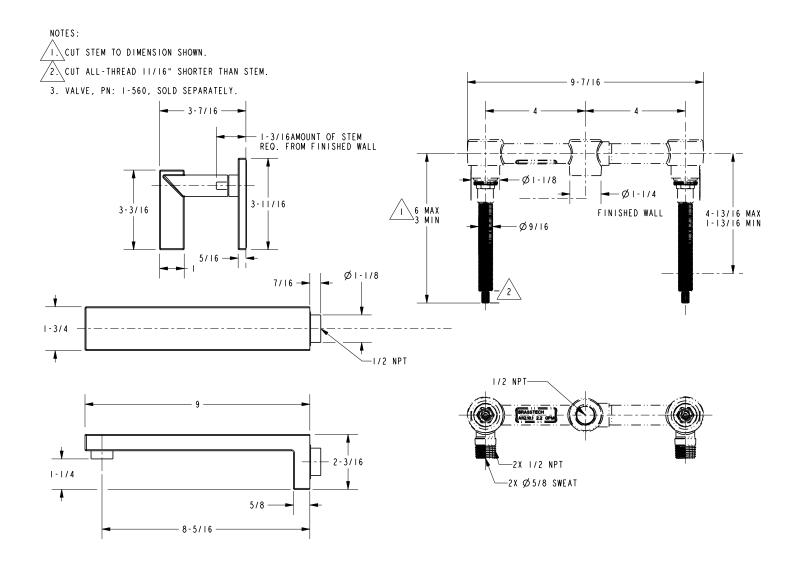

## **Product Dimensions** (units are in inches)

## **Product Specification:**

Add "Color / Finish" suffix to model number, below.

The Wall-Mounted Lavatory Faucet shall be made of solid brass construction. Wall-Mounted Lavatory Faucet shall incorporate ADA compliant lever handles and a 8-5/16" (21.1 cm) spout (wall-to-center) that incorporates a 1/2" NPT inlet fitting. Wall-Mounted Lavatory Faucet shall be Newport Brass Model 3-2541/\_\_\_\_ and Newport Brass rough valve shall be 1-560.