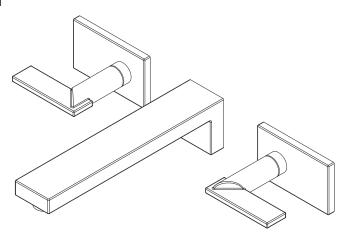

### **Wall-Mounted Lavatory Faucet**

3-2541

## **Product Specification:**

Add "Color / Finish" suffix to model number, below.

The Wall-Mounted Lavatory Faucet shall be made of solid brass construction. Wall-Mounted Lavatory Faucet shall incorporate ADA compliant lever handles and a 8-5/16" (21.1 cm) spout (wall-to-center) that incorporates a 1/2" NPT inlet fitting. Wall-Mounted Lavatory Faucet shall be Newport Brass Model 3-2541/\_\_\_\_ and Newport Brass rough valve shall be 1-560.