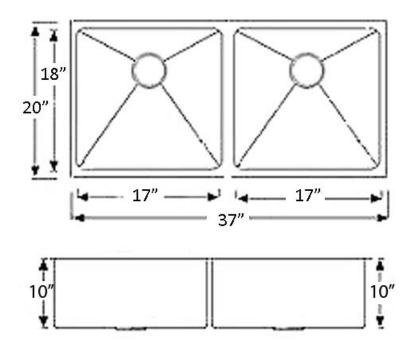

## 33" DOUBLE BOWL UNDERMOUNT SINK

Cat. No KSSDB2536-SS

W: 37"

D: 20"

H: 10"

\*Please do NOT cut hole without template or actual product.

## **Interior Bowl Dimensions:**

Basin Interior: 17" W x 18" D

Basin Depth: 9-1/2"