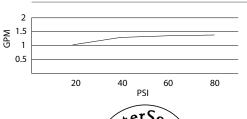

## **SPECIFICATIONS**

## PARMA™ TRIM LINE SINGLE HANDLE LAVATORY FAUCET

#### Model

D236058

D228058T (w/o escutcheon)

### Description

- · Ceramic disc valve
- 4" high spout, 5" spout length
- · Metal touch down drain assembly
- · Single hole mount with optional deck plate

### **Standards**



- NSF 61-9
- Energy Policy Act of 1992



- ASME A112.18.1M/A112.18.1
- NSF/ANSI 372
- CSA B125.1



· ADA Accessibility Guidelines for Buildings and Facilities -

# 4.27.4 Controls and Mechanisms

#### Flow Rate







### **Finishes Available**

- Chrome
- · Other: Refer to Price List for additional finish

### Warranty

Danze products are covered by a manufacturer's limited "lifetime" warranty for manufacturing defects.



| Submittal Information: |            |
|------------------------|------------|
| Job Name:              | Location:  |
| Contractor             | Contact #: |