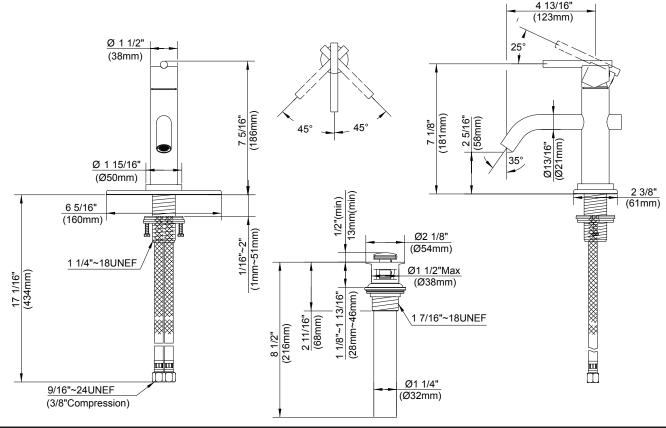

#### Model

D236058

D228058T (w/o escutcheon)

### Description

- · Ceramic disc valve
- 4" high spout, 5" spout length
- · Metal touch down drain assembly
- · Single hole mount with optional deck plate