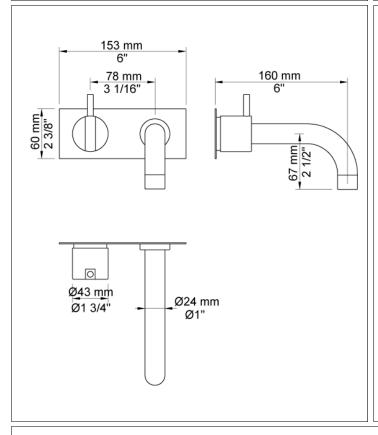

VOLA product: 2112C

## 2112C

Project:

One-handle build-in mixer with ceramic disc technology.

2112CUP = Mixer 2100.

2112CAP = Handle NR21, 160 mm fixed spout 010C, two-hole plate 60 x 153 mm 2002.

|      | Bar:    | 1,0  | 2,0  | 3,0  | 4,0  | 5,0  |
|------|---------|------|------|------|------|------|
| 010C | (l/min) | 10,4 | 14,7 | 18,0 | 20,8 | 23,2 |