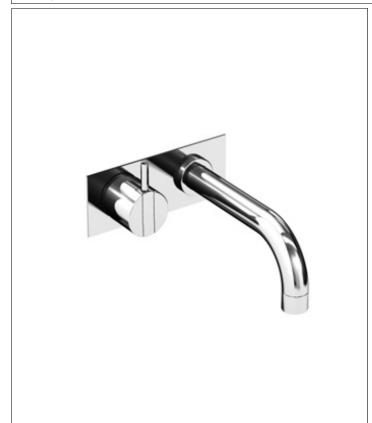

VOLA product: 2112C

## 2112C

Project:

One-handle build-in mixer with ceramic disc technology.

2112CUP = Mixer 2100.

2112CAP = Handle NR21, 160 mm fixed spout 010C, two-hole plate 60 x 153 mm 2002.

|      | Bar:    | 1,0  | 2,0  | 3,0  | 4,0  | 5,0  |
|------|---------|------|------|------|------|------|
| 010C | (l/min) | 10,4 | 14,7 | 18,0 | 20,8 | 23,2 |