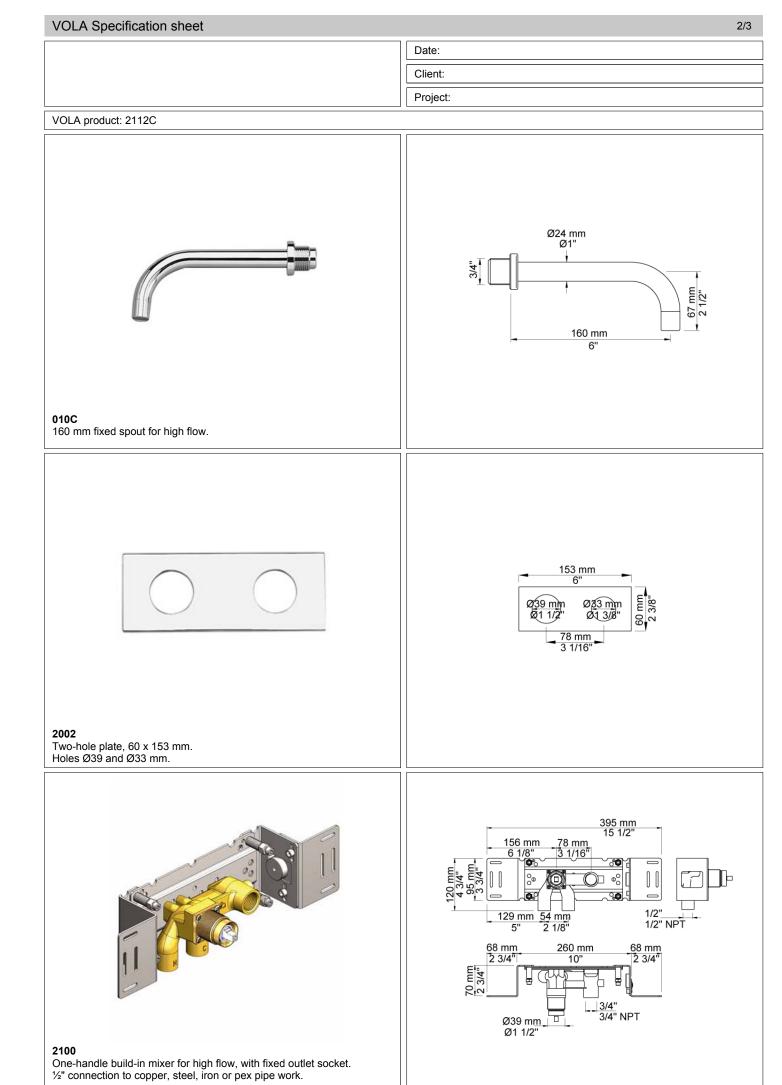

VOLA product: 2112C

## 2112C

Project:

One-handle build-in mixer with ceramic disc technology.

2112CUP = Mixer 2100.

2112CAP = Handle NR21, 160 mm fixed spout 010C, two-hole plate 60 x 153 mm 2002.

|      | Bar:    | 1,0  | 2,0  | 3,0  | 4,0  | 5,0  |
|------|---------|------|------|------|------|------|
| 010C | (l/min) | 10,4 | 14,7 | 18,0 | 20,8 | 23,2 |