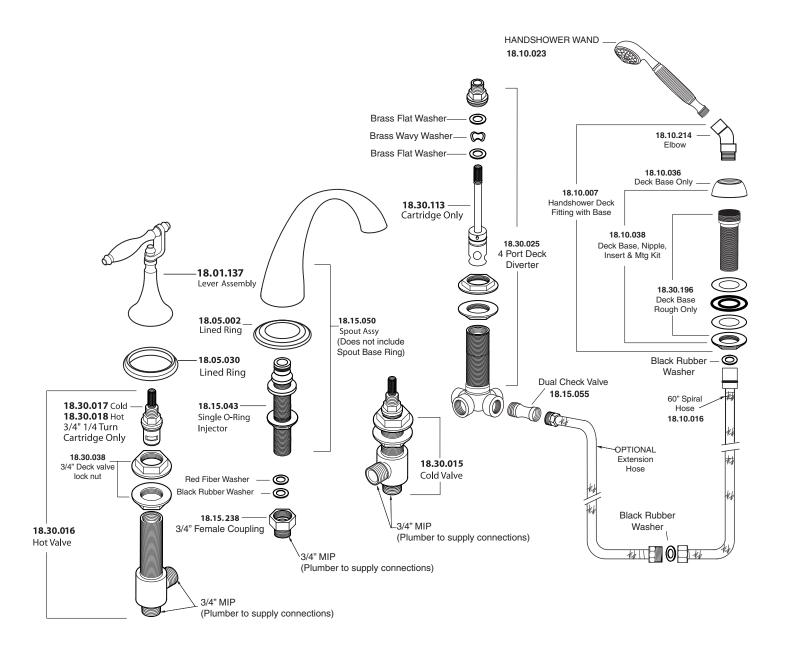

## **FEATURES:**

- · All brass construction.
- Lever style handles factory assembled with escutcheon.
- 3/4" valve bodies with 1/4-turn ceramic disc cartridge.
- Available in all finishes. Warranty varies according to finish selection.
- Certified to meet and exceed the following codes and standards:
   ASME A112.18.1-2005/CSAB 125.1-2005

## TechData Specifications Series 200

Toronto
Roman Tub Set with Deckmount
Handshower and Diverter
1.202093
(1.202093T - Trim only)



Note: Measurements are subject to change or cancellation. No responsibility is assumed for use of superseded or voided pages.



## Parts List

## Series 200

Toronto
Roman Tub Set with Deckmount
Diverter and Handshower



American Faucet & Coatings Corporation.