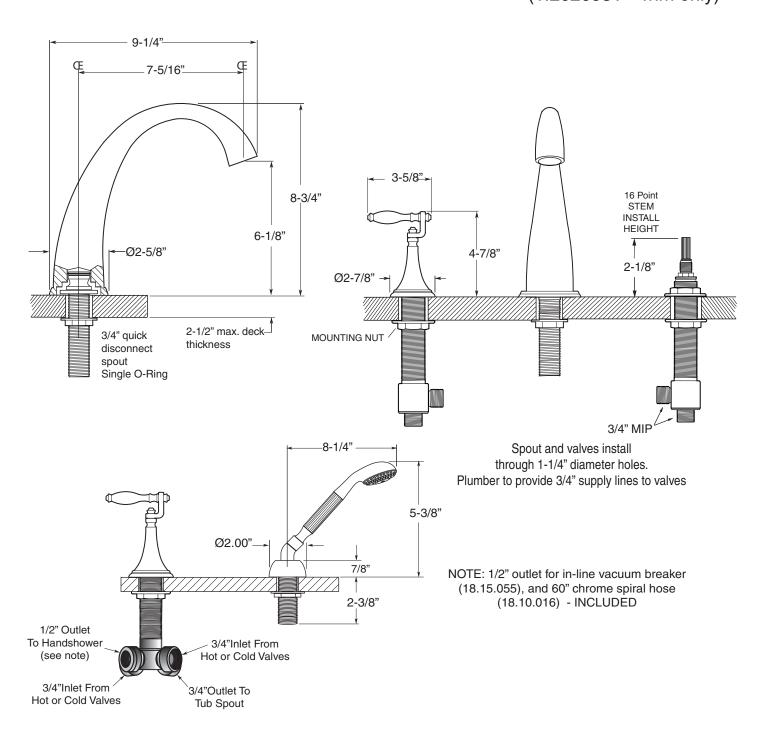

## TechData Specifications Series 200

Toronto
Roman Tub Set with Deckmount
Handshower and Diverter
1.202093
(1.202093T - Trim only)

Note: Measurements are subject to change or cancellation. No responsibility is assumed for use of superseded or voided pages.

## Series 200

Toronto
Roman Tub Set with Deckmount
Diverter and Handshower

American Faucet & Coatings Corporation.