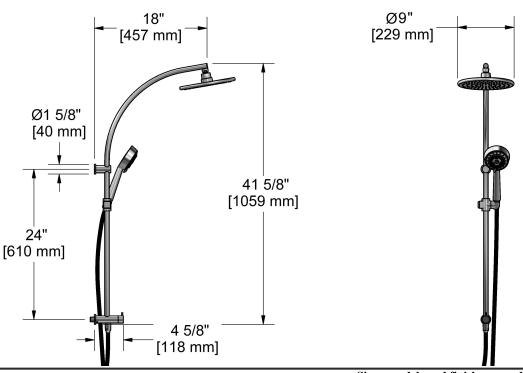

## **Descriptions**

- 150 cm (59") double interlock flexible hose, swivel and integrated vaccum breaker
- Scale-free
- Built-in supply
- 428, 23 cm (9") shower head
- Ø19 mm (¾") slide bar
- Swivel head/arm
- 05, 3-jet hand shower