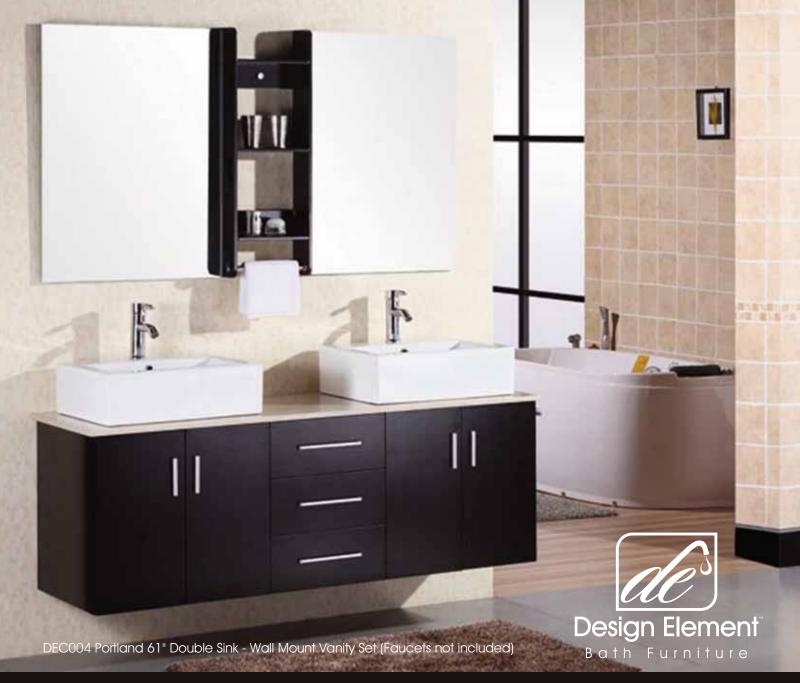

## **The Portland Collection**

The Portland 61" Double Vanity Set is elegantly constructed of solid oak wood. The ceramic sinks and marble counter top bring a contemporary and elegant look to any bathroom. Seated at the base of the designer square sinks are chrome finished pop up drains designed for easy one touch draining. Two matching espresso framed mirrors with joining shelves are included. Positioned under each ceramic sink are two soft closing double door cabinets. Built into the center are three drawers adorned with satin nickel hardware.

## Portland 61" Double Sink - Wall Mount Vanity Set

## **DEC004 Product Features**

- Solid Hardwood Construction
- Espresso finish
- Cream marble counter tops
- Two designer square ceramic sinks with overflow drain
- Two chrome finish faucets
- Two pop up drains
- Two matching espresso mirrors with center shelves
- Three center drawers
- Two soft closing double doors
- Satin Nickel Hardware
- Specs: 60"W x 19-1/2"D x 26"H