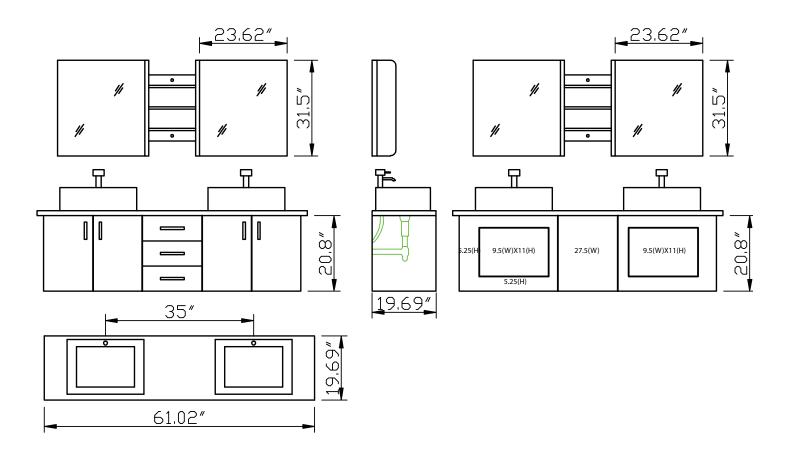

## **DEC004 Product Features**

- Solid Hardwood Construction
- Espresso finish
- Cream marble counter tops
- Two designer square ceramic sinks with overflow drain
- Two chrome finish faucets
- Two pop up drains
- Two matching espresso mirrors with center shelves
- Three center drawers
- Two soft closing double doors
- Satin Nickel Hardware
- Specs: 60"W x 19-1/2"D x 26"H