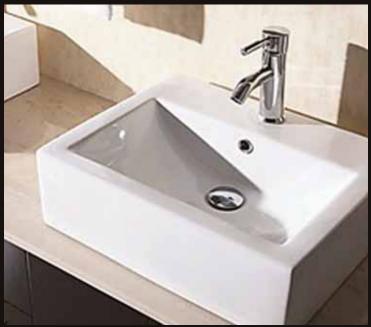

## **The Portland Collection**

The Portland 61" Double Vanity Set is elegantly constructed of solid oak wood. The ceramic sinks and marble counter top bring a contemporary and elegant look to any bathroom. Seated at the base of the designer square sinks are chrome finished pop up drains designed for easy one touch draining. Two matching espresso framed mirrors with joining shelves are included. Positioned under each ceramic sink are two soft closing double door cabinets. Built into the center are three drawers adorned with satin nickel hardware.

## **DEC004 Product Features**

- Solid Hardwood Construction
- Espresso finish
- Cream marble counter tops
- Two designer square ceramic sinks with overflow drain
- Two chrome finish faucets
- Two pop up drains
- Two matching espresso mirrors with center shelves
- Three center drawers
- Two soft closing double doors
- Satin Nickel Hardware
- Specs: 60"W x 19-1/2"D x 26"H