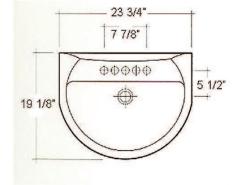

## **Interior Dimensions:**

Basin Interior: 20" x 14"

Basin Depth: 7"

Mount bolts height: 31"
Mount holes cc: 11 1/4"

Faucet and spout holes: 1 1/8"(4")

1 3/8"(8")

Dimensions of fixture are nominal and may vary within the range of tolerances established by ASME Standard A112.19.2-2008. Dimensions and specifications subject to change without notice.