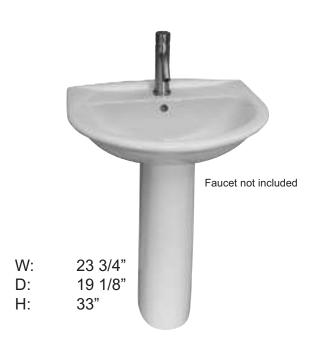

# KARLA 605 PEDESTAL LAVATORY

Cat. No. 3-30X

## **Interior Dimensions:**

Basin Interior: 20" x 14"

Basin Depth: 7"

Mount bolts height: 31"
Mount holes cc: 11 1/4"

Faucet and spout holes: 1 1/8"(4")

1 3/8"(8")

Dimensions of fixture are nominal and may vary within the range of tolerances established by ASME Standard A112.19.2-2008. Dimensions and specifications subject to change without notice.