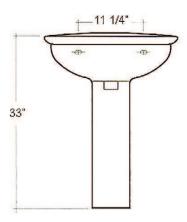

## **Interior Dimensions:**

Basin Interior: 20" x 14"

Basin Depth: 7"

Mount bolts height: 31"
Mount holes cc: 11 1/4"

Faucet and spout holes: 1 1/8"(4")

1 3/8"(8")

Dimensions of fixture are nominal and may vary within the range of tolerances established by ASME Standard A112.19.2-2008. Dimensions and specifications subject to change without notice.